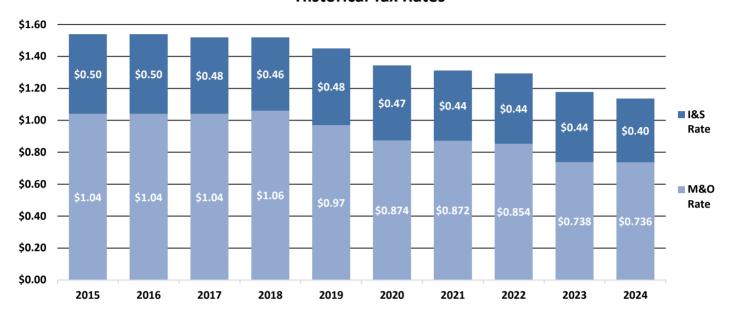

| 75   | 74   | 75   | 77   |
| Auxiliary Staff        | 480  | 480  | 502  | 540  | 539  |
| Total                  | 1886 | 1942 | 2020 | 2110 | 2058 |

# **Staff by Category**



# **Staff Increases by Year**



## **TAX RATE INFORMATION**

| Tax Year | 2015   | 2016   | 2017   | 2018   | 2019   | 2020   | 2021   | 2022   | 2023    | 2024    |
|----------|--------|--------|--------|--------|--------|--------|--------|--------|---------|---------|
| M&O Rate | \$1.04 | \$1.04 | \$1.04 | \$1.06 | \$0.97 | \$0.87 | \$0.87 | \$0.85 | \$0.738 | \$0.736 |
| I&S Rate | \$0.50 | \$0.50 | \$0.48 | \$0.46 | \$0.48 | \$0.47 | \$0.44 | \$0.44 | \$0.44  | \$0.40  |
| Total    | \$1.54 | \$1.54 | \$1.52 | \$1.52 | \$1.45 | \$1.34 | \$1.31 | \$1.29 | \$1.178 | \$1.136 |

## **Historical Tax Rates**



| Tax Year | Net Taxable Value | % Change |
|----------|-------------------|----------|
| 2020     | \$4,665,625,497   | 11.16%   |
| 2021     | \$5,745,282,994   | 18.79%   |
| 2022     | \$6,789,458,769   | 15.38%   |
| 2023     | \$6,672,469,772   | -1.75%   |
| 2024     | \$7,264,897,353   | 8.15%    |

## **Historical Net Taxable Value**



#### NOTICE OF PUBLIC MEETING TO DISCUSS BUDGET & PROPOSED TAX RATE

### NOTICE OF PUBLIC MEETING TO DISCUSS BUDGET AND PROPOSED TAX RATE

The Dickinson Independent School District will hold a public meeting at 6:30PM, August 26, 2024, in the Board Room of the Education Support Center Building, 2218 FM 517, Dickinson, TX. 77539. The purpose of this meeting is to discuss the school district's budget that will determine the tax rate that will be ad