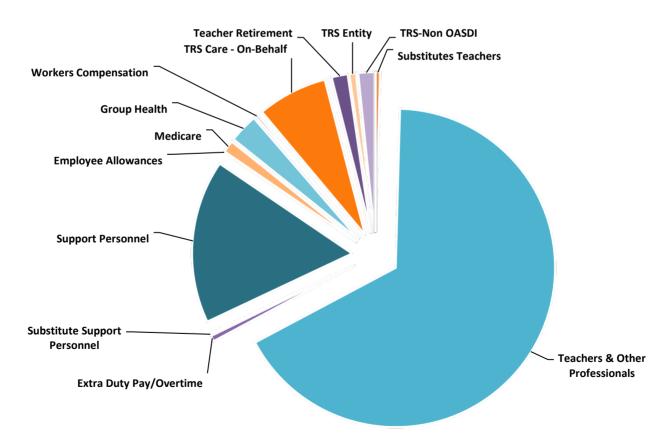

| \$292,864     | 0.25%        |
| 6144 Teacher Retirement/TRS Care - On-Behalf     | \$8,262,436   | 7.05%        |
| 6145 Unemployment Compensation                   | \$160,471     | 0.14%        |
| 6146 Teacher Retirement                          | \$1,870,615   | 1.60%        |
| 6146 TRS Entity                                  | \$761,679     | 0.65%        |
| 6146 New Member                                  | \$114,064     | 0.10%        |
| 6146 TRS-Non OASDI                               | \$1,837,861   | 1.57%        |
| 6148 Sick Leave Compensation                     | \$800         | 0.00%        |
| 6149 Employee Benefits                           | \$0           | 0.00%        |
| Totals                                           | \$117,164,761 | 100.00%      |



## **GENERAL FUND ANALYSIS**

# **Expenditures by Function**

| Function                  | Total         | % of Function |
|---------------------------|---------------|---------------|
| 11 Instruction            | \$83,858,862  | 59.80%        |
| 12 Library                | \$1,273,441   | 0.91%         |
| 13 Staff Development      | \$685,794     | 0.49%         |
| 21 Curriculum             | \$1,746,474   | 1.25%         |
| 23 School Administration  | \$8,037,511   | 5.73%         |
| 31 Counseling             | \$4,276,278   | 3.05%         |
| 32 Social Work            | \$113,341     | 0.08%         |
| 33 Health Services        | \$1,503,476   | 1.07%         |
| 34 Transportation         | \$8,534,735   | 6.09%         |
| 36 Extracurricular        | \$2,825,630   | 2.02%