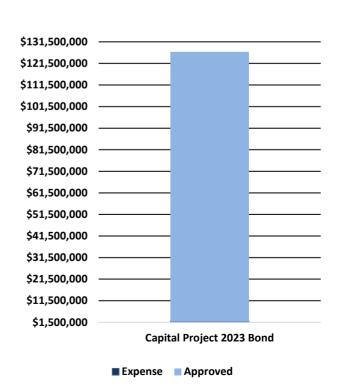

| 2021  | \$4,184,611.64      | 4.31%  |
| 2022  | \$34,547,445.84     | 35.61% |
| 2023  | \$44,944,265.16     | 46.33% |
| 2024  | \$10,437,383.35     | 10.76% |
| Total | \$94,113,705.99     | 97.02% |

<sup>\*2024</sup> Expenditures as of 8/23/2024



#### Capital Project 2023 Bond

- -Elementary #8
- -Safety & Security Upgrades
- -Career & Technical Education Facility

| Bond | Approved         | Interest       | <b>Total to Expense</b> |
|------|------------------|----------------|-------------------------|
| 2023 | \$120,000,000.00 | \$6,881,465.48 | \$126,881,465.48        |

| Year  | Expenditure % Spent |       |
|-------|---------------------|-------|
| 2024  | \$2,081,627.18      | 1.64% |
| Total | \$2,081,627.18      | 1.64% |

<sup>\*2024</sup> Expenditures as of 8/23/2024



### **CAPITAL PROJECTS ANALYSIS**

Bond proceeds are invested in local government investment pools approved by Dickinson ISD Board of Trustees. All investments of the District will comply with the Public Funds Investment Act and all federal, state, and local statutes, rules or regulations. Investments will be made in accordance with written policies approved by the Dickinson ISD Board of Trustees. Funds are invested with emphasis on safety, liquidity and diversity. The District invests in daily accounts, term investment accounts, and certificate of deposit accounts as the Districts investment policy allows.

| Capital Project 2020 Bond |                 |  |
|---------------------------|-----------------|--|
| Investment                | Interest Earned |  |
| CD                        |