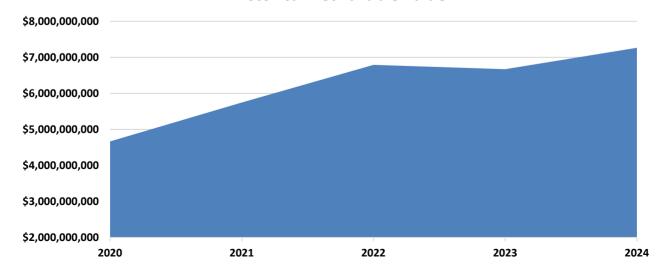

|
|----------|--------|--------|--------|--------|--------|--------|--------|--------|---------|---------|
| M&O Rate | \$1.04 | \$1.04 | \$1.04 | \$1.06 | \$0.97 | \$0.87 | \$0.87 | \$0.85 | \$0.738 | \$0.736 |
| I&S Rate | \$0.50 | \$0.50 | \$0.48 | \$0.46 | \$0.48 | \$0.47 | \$0.44 | \$0.44 | \$0.44  | \$0.40  |
| Total    | \$1.54 | \$1.54 | \$1.52 | \$1.52 | \$1.45 | \$1.34 | \$1.31 | \$1.29 | \$1.178 | \$1.136 |

## **Historical Tax Rates**



| Tax Year | Net Taxable Value | % Change |
|----------|-------------------|----------|
| 2020     | \$4,665,625,497   | 11.16%   |
| 2021     | \$5,745,282,994   | 18.79%   |
| 2022     | \$6,789,458,769   | 15.38%   |
| 2023     | \$6,672,469,772   | -1.75%   |
| 2024     | \$7,264,897,353   | 8.15%    |

## **Historical Net Taxable Value**



#### NOTICE OF PUBLIC MEETING TO DISCUSS BUDGET & PROPOSED TAX RATE

### NOTICE OF PUBLIC MEETING TO DISCUSS BUDGET AND PROPOSED TAX RATE

The Dickinson Independent School District will hold a public meeting at 6:30PM, August 26, 2024, in the Board Room of the Education Support Center Building, 2218 FM 517, Dickinson, TX. 77539. The purpose of this meeting is to discuss the school district's budget that will determine the tax rate that will be adopted. Public participation in the discussion is invited.

The tax rate that is ultimately adopted at this meeting or at a separate meeting at a later date may not exceed the proposed rate shown below unless the district publishes a revised notice containing the same information and comparisons set out below and holds another public meeting to di