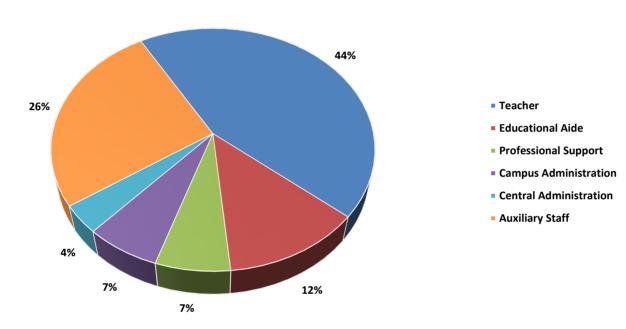

| 531.57   | 93.5%  |
| Bay Colony       | 476.17   | 94.2%  |
| San Leon         | 447.01   | 93.1%  |
| Calder Road      | 505.92   | 94.5%  |
| Total            | 11454.72 | 93.4%  |



## **STAFFING SUMMARY**

| Category               | 2021 | 2022 | 2023 | 2024 | 2025 |
|------------------------|------|------|------|------|------|
| Teacher                | 868  | 883  | 892  | 934  | 913  |
| Educational Aide       | 215  | 254  | 273  | 268  | 256  |
| Professional Support   | 115  | 119  | 136  | 139  | 136  |
| Campus Administration  | 133  | 132  | 143  | 154  | 137  |
| Central Administration | 75   | 75   | 74   | 75   | 77   |
| Auxiliary Staff        | 480  | 480  | 502  | 540  | 539  |
| Total                  | 1886 | 1942 | 2020 | 2110 | 2058 |

# **Staff by Category**



# **Staff Increases by Year**



## **TAX RATE INFORMATION**

| Tax Year | 2015   | 2016   | 2017   | 2018   | 2019   | 2020   | 2021   | 2022   | 2023    | 2024    |
|----------|--------|--------|--------|--------|--------|--------|--------|--------|---------|---------|
| M&O Rate | \$1.04 | \$1.04 | \$1.04 | \$1.06 | \$0.97 | \$0.87 | \$0.87 | \$0.85 | \$0.738 | \$0.736 |
| I&S Rate | \$0.50 | \$0.50 | \$0.48 | \$0.46 | \$0.48 | \$0.47 | \$0.44 | \$0.44 | \$0.44  | \$0.40  |
| Total    | \$1.54 | \$1.54 | \$1.52 | \$1.52 | \$1.45 | \$1.34 | \$1.31 | \$1.29 | \$1.178 | \$1.136 |

## **Historical Tax Rates**



| Tax Year | Net Taxable Value | % Change |
|----------|-------------------|----------|
| 2020     | \$4,665,625,497   | 11.16%   |
| 2021     | \$5,745,282,994   | 18.79%   |
| 2