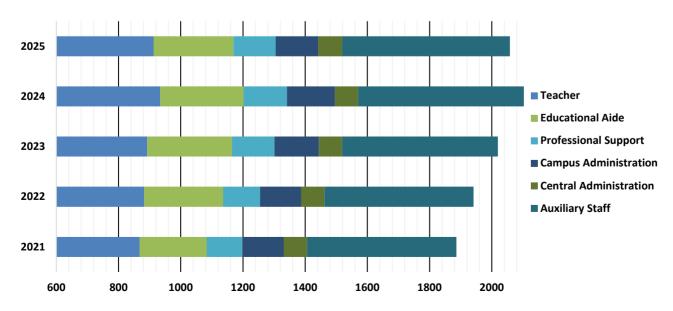

ony       | 476.17   | 94.2%  |
| San Leon         | 447.01   | 93.1%  |
| Calder Road      | 505.92   | 94.5%  |
| Total            | 11454.72 | 93.4%  |



## **STAFFING SUMMARY**

| Category               | 2021 | 2022 | 2023 | 2024 | 2025 |
|------------------------|------|------|------|------|------|
| Teacher                | 868  | 883  | 892  | 934  | 913  |
| Educational Aide       | 215  | 254  | 273  | 268  | 256  |
| Professional Support   | 115  | 119  | 136  | 139  | 136  |
| Campus Administration  | 133  | 132  | 143  | 154  | 137  |
| Central Administration | 75   | 75   | 74   | 75   | 77   |
| Auxiliary Staff        | 480  | 480  | 502  | 540  | 539  |
| Total                  | 1886 | 1942 | 2020 | 2110 | 2058 |

# **Staff by Category**



# **Staff Increases by Year**



## **TAX RATE INFORMATION**

| Tax Year | 2015   | 2016   | 2017   | 2018   | 2019   | 2020   | 2021   | 2022   | 2023    | 2024    |
|----------|--------|--------|--------|--------|--------|--------|--------|--------|---------|---------|
| M&O Rate | \$1.04 | \$1.04 | \$1.04 | \$1.06 | \$0.97 | \$0.87 | \$0.87 | \$0.85 | \$0.738 | \$0.736 |
| I&S Rate | \$0.50 | \$0.50 | \$0.48 | \$0.46 | \$0.48 | \$0.47 | \$0.44 | \$0.44 | \$0.44  | \$0.40  |
| Total    | \$1.54 | \$1.54 | \$1.52 | \$1.52 | \$1.45 | \$1.34 | \$1.31 | \$1.29 | \$1.178 | \$1.136 |

## **Historical Tax Rates**



| Tax Year | Net Taxable Value | % Change |
|----------|-------------------|----------|
| 2020     | \$4,665,625,497   | 11.16%   |
| 2021     | \$5,745,282,994   | 18.79%   |
| 2022     | \$6,789,458,769   | 15.