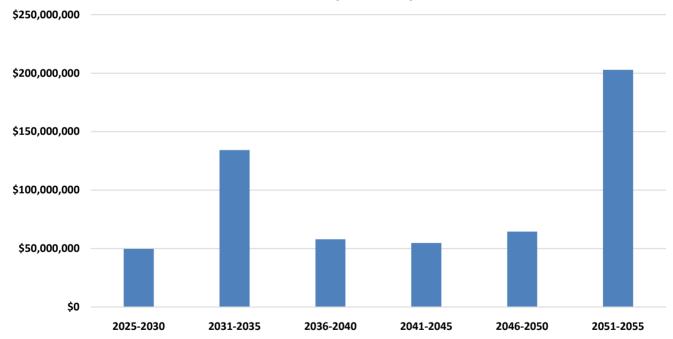

0/15/2016 | 64,475,000               | 02/15/49         | 2.00%-5.00%   |
| Unlimited Tax Refunding Bonds, Series 2016B                  | 10/15/2016 | 27,720,000               | 02/15/33         | 3.00%-5.00%   |
| Unlimited Tax Refunding Bonds, Series 2019                   | 11/1/2019  | 12,965,000               | 02/15/34         | 4.00%         |
| Unlimited Tax Refunding Bonds, Series 2021                   | 3/1/2021   | 86,140,000               | 02/15/51         | 2.00%-5.00%   |
| Unlimited Tax Refunding Bonds, Series 2023                   | 8/1/2023   | 116,645,000              | 02/15/53         | 4.00%-5.00%   |
| Total                                                        | -          | 563,802,916              |                  | -             |

# **Bonds by Maturity**



| Year | Total Debt Retired | % of Debt Retired |
|------|--------------------|-------------------|
| 2024 | \$30,306,965       | 4.23%             |
| 2028 | \$157,898,936      | 22.05%            |
| 2033 | \$319,285,337      | 44.59%            |
| 2038 | \$486,061,308      | 67.87%            |
| 2043 | \$580,865,802      | 81.11%            |
| 2048 | \$663,749,205      | 92.69%            |
| 2053 | \$716,114,399      | 100.00%           |

# % of Debt Retired by Year



## **DEBT SERVICE FUND BALANCE**

| Year | Total Fund Balance | % Budget |
|------|--------------------|----------|
| 2002 | \$1,528,723        | 38.98%   |
| 2006 | \$5,822,165        | 110.91%  |
| 2010 | \$5,660,373        | 49.87%   |
| 2014 | \$6,410,862        | 38.11%   |
| 2018 | \$13,143,862       | 70.93%