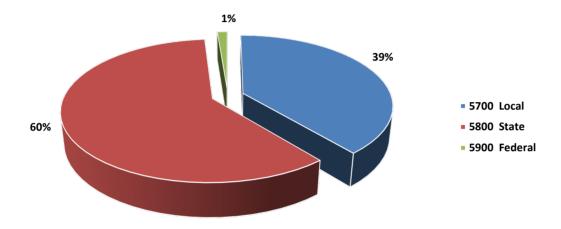

held if the district adopts a rate in excess of the voter-approval rate of \$1.1368.

#### Fund Balances

The following estimated balances will remain at the end of the current fiscal year and are not encumbered with or by a corresponding debt obligation, less estimated funds necessary for operating the district before receipt of the first state aid payment:

Maintenance and Operations Fund \$26,000,000 Interest & Sinking Fund Balance(s) \$17,110,279

## **GENERAL FUND ANALYSIS**

# **Revenue by Object**

| Revenue      | Total         | % of Revenue |
|--------------|---------------|--------------|
| 5700 Local   | \$52,746,500  | 38.98%       |
| 5800 State   | \$80,862,436  | 59.76%       |
| 5900 Federal | \$1,697,000   | 1.25%        |
| Totals       | \$135,305,936 | 100.00%      |



# **Expenditures by Object**

| Expenditures                          | Total         | % of Expenditures |
|---------------------------------------|---------------|-------------------|
| 6100 Payroll                          | \$117,164,762 | 83.56%            |
| 6200 Professional & Contract Services | \$10,337,000  | 7.37%             |
| 6300 Supplies & Materials             | \$6,001,200   | 4.28%             |
| 6400 Other Operating Costs            | \$5,207,137   | 3.71%             |
| 6500 Debt Services                    | \$400,000     | 0.29%             |
| 6600 Capital Outlay                   | \$1,112,831   | 0.79%             |
| Totals                                | \$140,222,930 | 100.00%           |



## **GENERAL FUND ANALYSIS**

# Payroll & Benefit Expenditures