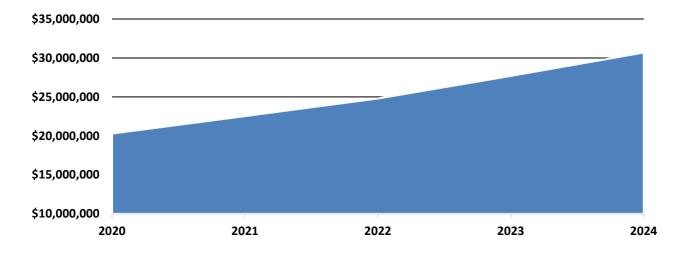

ycle 1

# Local Revenue by Year

| Year | Total        | % Increase/Decrease |
|------|--------------|---------------------|
| 2020 | \$15,457,329 | 14.05%              |
| 2021 | \$23,512,491 | 13.05%              |
| 2022 | \$26,139,839 | 10.05%              |
| 2023 | \$28,988,432 | 9.83%               |
| 2024 | \$27,933,352 | -3.78%              |

<sup>\*2024</sup> Revenue as of 8/22/2024



# **Expenditures by Year**

| Year | Total        | % Increase/Decrease |
|------|--------------|---------------------|
| 2020 | \$20,305,707 | -0.72%              |
| 2021 | \$22,534,968 | 9.89%               |
| 2022 | \$24,803,747 | 9.15%               |
| 2023 | \$27,705,913 | 10.47%              |
| 2024 | \$30,693,775 | 9.73%               |

<sup>\*2024</sup> Expenditures as of 8/22/2024



Prepared by Dickinson ISD's Financial Advisor -- Post Oak Municipal Advisors LLC

## Bonds Outstanding as of 12/5/2023

| Period Ending | Principal        | Interest         | Debt Service     |                            |
|---------------|------------------|------------------|------------------|----------------------------|
| 8/31/2024     | \$11,390,000.00  | \$18,916,964.97  | \$30,306,964.97  |                            |
| 8/31/2025     | \$12,705,000.00  | \$19,520,080.25  | \$32,225,080.25  |                            |
| 8/31/2026     | \$14,555,000.00  | \$17,806,580.25  | \$32,361,580.25  |                            |
| 8/31/2027     | \$14,410,000.00  | \$17,093,855.25  | \$31,503,855.25  |                            |
| 8/31/2028     | \$15,130,000.00  | \$16,371,455.25