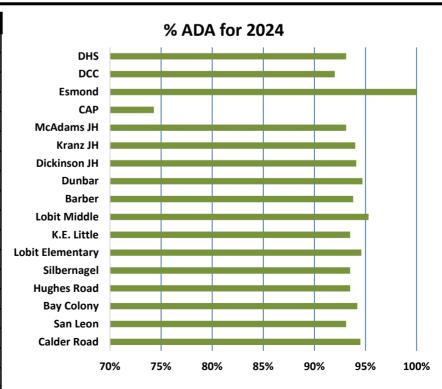

Avg ADA  | % ADA  |
|------------------|----------|--------|
| DHS              | 3421.98  | 93.1%  |
| DCC              | 63.98    | 92.0%  |
| Esmond           | 25.13    | 100.0% |
| CAP              | 4.19     | 74.3%  |
| McAdams JH       | 796.1    | 93.1%  |
| Kranz JH         | 934.51   | 94.0%  |
| Dickinson JH     | 948.68   | 94.1%  |
| Dunbar           | 546.17   | 94.7%  |
| Barber           | 577.76   | 93.8%  |
| Lobit Middle     | 588.85   | 95.3%  |
| K.E. Little      | 447.36   | 93.5%  |
| Lobit Elementary | 683.05   | 94.6%  |
| Silbernagel      | 456.29   | 93.5%  |
| Hughes Road      | 531.57   | 93.5%  |
| Bay Colony       | 476.17   | 94.2%  |
| San Leon         | 447.01   | 93.1%  |
| Calder Road      | 505.92   | 94.5%  |
| Total            | 11454.72 | 93.4%  |



## **STAFFING SUMMARY**

| Category               | 2021 | 2022 | 2023 | 2024 | 2025 |
|------------------------|------|------|------|------|------|
| Teacher                | 868  | 883  | 892  | 934  | 913  |
| Educational Aide       | 215  | 254  | 273  | 268  | 256  |
| Professional Support   | 115  | 119  | 136  | 139  | 136  |
| Campus Administration  | 133  | 132  | 143  | 154  | 137  |
| Central Administration | 75   | 75   | 74   | 75   | 77   |
| Auxiliary Staff        | 480  | 480  | 502  | 540  | 539  |
| Total                  | 1886 | 1942 | 2020 | 2110 | 2058 |

# **Staff by Category**



# **Staff Increases by Year**



## **TAX RATE INFORMATION**

| Tax Year | 2015   | 2016   | 2017   | 2018   | 2019   | 2020   | 2021   | 2022   | 2023    | 2024    |
|----------|--------