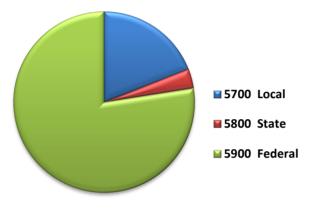

5800 State               | \$325,533   | 3.40%           |
| 5900 Federal             | \$7,409,000 | 77.46%          |
| Totals                   | \$9,564,733 | 100.00%         |

| Food & Nutrition Expenditures         | Total        | % of Expenditures |
|---------------------------------------|--------------|-------------------|
| 6100 Payroll                          | \$4,412,495  | 31.43%            |
| 6200 Professional & Contract Services | \$4,017,000  | 28.61%            |
| 6300 Supplies & Materials             | \$5,030,500  | 35.83%            |
| 6400 Other Operating Costs            | \$44,200     | 0.31%             |
| 6600 Capital Outlay                   | \$535,000    | 3.81%             |
| Totals                                | \$14,039,195 | 100.00%           |





| Year | Total Fund Balance | % Budget |
|------|--------------------|----------|
| 2014 | \$795,530          | 9.59%    |
| 2015 | \$1,103,396        | 12.48%   |
| 2016 | \$373,663          | 3.61%    |
| 2017 | \$669,228          | 5.93%    |
| 2018 | \$926,523          | 7.72%    |
| 2019 | \$1,319,687        | 15.60%   |
| 2020 | \$748,527          | 8.73%    |
| 2021 | \$2,146,352        | 27.64%   |
| 2022 | \$4,896,297        | 59.69%   |
| 2023 | \$6,595,186        | 62.26%   |

# **Multiple Year Comparison**



### OTHER SPECIAL REVENUE FUNDS

Other special revenue funds below are used to account for resources restricted to specific purposes by a grantor. The unused funds are returned to the grantor at the close of the specified project, or accommodations for roll-forward amo