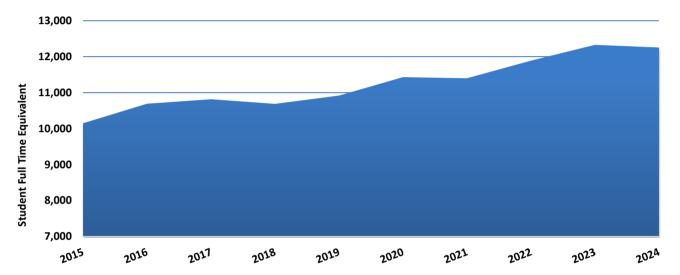

25 | 866 | 846 | 869 | 918 | 889 | 807 | 944  | 852  | 653 | 651 | 10921 | 232       | 2.17%  |
| 2020  | 29 | 192 | 874 | 843 | 820 | 836 | 898 | 907 | 895 | 964 | 945 | 884  | 899  | 773 | 675 | 11433 | 513       | 4.69%  |
| 2021  | 25 | 139 | 801 | 822 | 833 | 822 | 841 | 918 | 898 | 913 | 961 | 989  | 856  | 822 | 760 | 11399 | -34       | -0.30% |
| 2022  | 54 | 318 | 817 | 856 | 860 | 850 | 888 | 849 | 925 | 924 | 962 | 1128 | 932  | 742 | 785 | 11890 | 491       | 4.31%  |
| 2023  | 30 | 377 | 850 | 883 | 896 | 891 | 901 | 917 | 887 | 968 | 968 | 1147 | 1062 | 810 | 743 | 12330 | 440       | 3.70%  |
| 2024  | 18 | 216 | 806 | 865 | 902 | 918 | 887 | 920 | 932 | 935 | 995 | 1077 | 1074 | 913 | 797 | 12255 | -74.5     | -0.60% |

<sup>\*</sup>Data from sixth week enrollment report



## **AVERAGE DAILY ATTENDANCE**

| Campus           | Avg ADA  | % ADA  |
|------------------|----------|--------|
| DHS              | 3421.98  | 93.1%  |
| DCC              | 63.98    | 92.0%  |
| Esmond           | 25.13    | 100.0% |
| CAP              | 4.19     | 74.3%  |
| McAdams JH       | 796.1    | 93.1%  |
| Kranz JH         | 934.51   | 94.0%  |
| Dickinson JH     | 948.68   | 94.1%  |
| Dunbar           | 546.17   | 94.7%  |
| Barber           | 577.76   | 93.8%  |
| Lobit Middle     | 588.85   | 95.3%  |
| K.E. Little      | 447.36   | 93.5%  |
| Lobit Elementary | 683.05   | 94.6%  |
| Silbernagel      | 456.29   | 93.5%  |
| Hughes Road      | 531.57   | 93.5%  |
| Bay Colony       | 476.17   | 94.2%  |
| San Leon         | 447.01   | 93.1%  |
| Calder Road      | 505.92