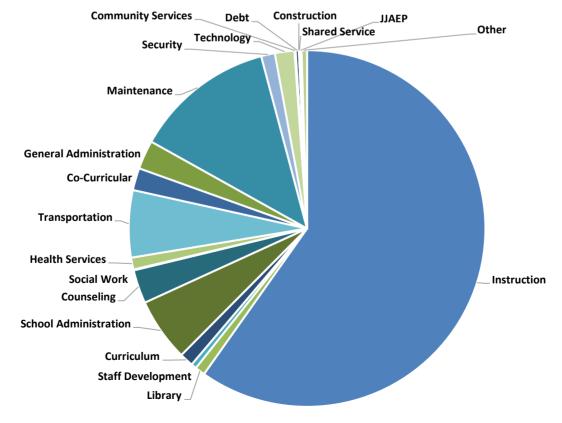

### **FUNCTION CODES**

| FUNCTION CODE | FUNCTION TITLE/DESCRIPTION                                                                                                                                                                                                                                                                                                                                                                                                                                                                                |
|---------------|-----------------------------------------------------------------------------------------------------------------------------------------------------------------------------------------------------------------------------------------------------------------------------------------------------------------------------------------------------------------------------------------------------------------------------------------------------------------------------------------------------------|
| 11            | <b>Instruction</b> - Salaries of teachers and teacher aides; equipment in the classroom; furniture; supplies; field trips; graduation expenses; band instruments directly related to instruction                                                                                                                                                                                                                                                                                                          |
| 12            | Instructional Resources and Media Services - Salaries of librarians; supplies for libraries; library books; audio-visual materials; equipment directed to the resource center, libraries, and other major facilities dealing with educational resources and media                                                                                                                                                                                                                                         |
| 13            | <b>Curriculum Development and Instructional Staff Development</b> - Expenditures that are directly and exclusively for in-service training and other staff development involving instructional or instructional-related personnel of the district. Includes expenditures related to research and development of new or modified instructional methods, techniques, procedures, etc.                                                                                                                       |
| 21            | <b>Instructional Leadership</b> - Salaries, supplies, equipment, and other expense for those responsible for the management and supervision of instruction, curriculum, research, evaluation, etc.                                                                                                                                                                                                                                                                                                        |
| 23            | <b>School Leadership</b> - Salaries of principals, assistant principals, and clerical staff; supplies, materials, and equipment required for the supervision of the campus                                                                                                                                                                                                                                                                                                                                |
| 31            | <b>Guidance, Counseling, and Evaluation Services</b> - Salaries of guidance directors and counselors; supplies, materials, and equipment that are directly and exclusively used for assessing and testing students' abilities, aptitudes, and interests; counseling students with respect to career and educational opportunities                                                                                                                                                                         |
| 32            | <b>Social Work Services</b> - Salaries and any office supplies required for personnel assigned to attendance duties and child welfare programs at school and in the home                                                                                                                                                                                                                                                                                                                                  |
| 33            | <b>Health Services</b> - Salaries of nurses and supplies required for health services, including appropriate medical, dental, and nursing services                                                                                                                                                                                                                                                                                                                                                        |
| 34            | <b>Student (Pupil) Transportation</b> - Salaries and supplies that are incurred for transporting students to and from school                                                                                                                                                                                                                                                                                                                                                                              |
| 35            | <b>Food Services</b> - Cost of food, labor, and other expenditures necessary for the preparation, transportation, and storage of food to provide to students and staff                                                                                                                                                                                                                                                                                                                                    |
| 36            | <b>Extracurricular Activities</b> - Expenditures for school-sponsored activities outside of the school day. These activities are generally designed to provide students with experiences such as motivation and the enjoyment and improvement of skills in either a competitive or noncompetitive setting. Extracurricular activities include athletics, drill team, cheerleading, UIL competitions, FFA, NHS, etc. For activity funds, goods purchased for resale are to be classified in this function. |
| 41            | <b>General Administration</b> - Expenditures for the purposes of managing or governing the school district as an overall setting                                                                                                                                                                                                                                                                                                                                                                          |
| 51            | <b>Facilities Maintenance and Operations</b> - Salaries, supplies, and equipment for keeping the facilities and grounds open, clean, comfortable, and in effective working condition and state of repair; utilities                                                                                                                                                                                                                                                                                       |
| 52            | <b>Security and Monitoring Services</b> - Expenditures for activities to keep student and staff surroundings safe (whether in transit to or from school) on campus or participating in school-sponsored events at another location                                                                                                                                                                                                                                                                        |
| 53            | Data Processing Services - For non-instructional data processing services in-house or contracted                                                                                                                                                                                                                                                                                                                                                                                                          |
| 61            | <b>Community Services</b> - For activities or purposes other than regular public education and adult basic education programs. These types of expenditures are for services or activities relating to the whole community or some segment of the community.                                                                                                                                                                                                                                               |

### **FUNCTION CODES**

| FUNCTION CODE | FUNCTION TITLE/DESCRIPTION                                                                                                                                                                                                                                       |
|---------------|------------------------------------------------------------------------------------------------------------------------------------------------------------------------------------------------------------------------------------------------------------------|
| 71            | <b>Debt Services</b> - Expenditures for the retirement of recurring bond, capital lease principal, and other debt, related debt fees, and for all debt interest                                                                                                  |
| 81            | <b>Facilities Acquisition and Construction</b> - For acquiring, equipping, and/or making additions to real property and sites, including lease and capital lease transactions                                                                                    |
| 93            | Payments to Fiscal Agent/Member Districts of Shared Services Arrangements - For payments from a member district to a fiscal agent of a shared services arrangement; or payments from a shared fiscal agent to a member district of a shared services arrangement |
| 95            | Payments to Juvenile Justice Alternative Education Programs - for the purpose of providing financial resources for Juvenile Justice Alternative Education Programs under Chapter 37, TEC                                                                         |
| 99            | Other Intergovernmental Charges                                                                                                                                                                                                                                  |