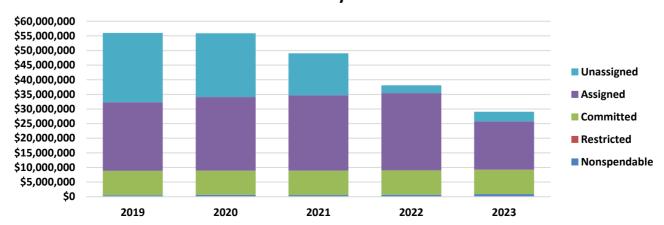

| 2020         | 2021         | 2022         | 2023         |
|---------------------|--------------|--------------|--------------|--------------|--------------|
| Nonspendable        | \$551,221    | \$631,610    | \$592,135    | \$701,086    | \$916,882    |
| Restricted          | \$0          | \$0          | \$0          | \$0          | \$0          |
| Committed           | \$8,300,000  | \$8,300,000  | \$8,300,000  | \$8,300,000  | \$8,300,000  |
| Assigned            | \$23,468,439 | \$25,181,965 | \$25,833,639 | \$26,491,108 | \$16,491,108 |
| Unassigned          | \$23,714,479 | \$21,807,900 | \$14,346,239 | \$2,627,687  | \$3,381,346  |
| Total               | \$56,034,139 | \$55,921,475 | \$49,072,013 | \$38,119,881 | \$29,089,336 |

# **Fund Balance by Classification**



## **FOOD & NUTRITION SERVICES ANALYSIS**

| Food & Nutrition Revenue | Total       | % of<br>Revenue |
|--------------------------|-------------|-----------------|
| 5700 Local               | \$1,830,200 | 19.13%          |
| 5800 State               | \$325,533   | 3.40%           |
| 5900 Federal             | \$7,409,000 | 77.46%          |
| Totals                   | \$9,564,733 | 100.00%         |

| Food & Nutrition Expenditures         | Total        | % of Expenditures |
|---------------------------------------|--------------|-------------------|
| 6100 Payroll                          | \$4,412,495  | 31.43%            |
| 6200 Professional & Contract Services | \$4,017,000  | 28.61%            |
| 6300 Supplies & Materials             | \$5,030,500  | 35.83%            |
| 6