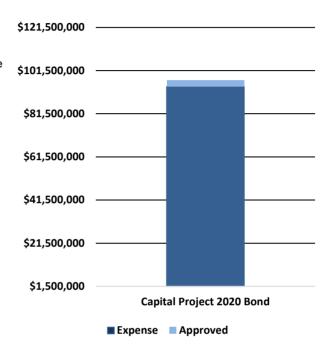

replacement/expansion and drainage
- -Technology center addition & renovations
- -Security improvements district-wide to campus vestibules
- -Lobit Education Village & Kranz Junior High safety upgrades
- -McAdams Junior High running track replacement

| Bond | Approved        | Interest       | <b>Total to Expense</b> |
|------|-----------------|----------------|-------------------------|
| 2020 | \$94,200,000.00 | \$2,802,922.55 | \$97,002,922.55         |

| Year  | Expenditure % Spent |        |
|-------|---------------------|--------|
| 2021  | \$4,184,611.64      | 4.31%  |
| 2022  | \$34,547,445.84     | 35.61% |
| 2023  | \$44,944,265.16     | 46.33% |
| 2024  | \$10,437,383.35     | 10.76% |
| Total | \$94,113,705.99     | 97.02% |

<sup>\*2024</sup> Expenditures as of 8/23/2024



#### Capital Project 2023 Bond

- -Elementary #8
- -Safety & Security Upgrades
- -Career & Technical Education Facility

| Bond | Approved         | Interest       | <b>Total to Expense</b> |
|------|------------------|----------------|-------------------------|
| 2023 | \$120,000,000.00 | \$6,881,465.48 | \$126,881,465.48        |

| Year  | Expenditure % Spent |       |
|-------|---------------------|-------|
| 2024  | \$2,081,627.18      | 1.64% |
| Total | \$2,081,627.18      | 1.64% |

<sup>\*2024</sup> Expenditures as of 8/23/2024



### **CAPITAL PROJECTS ANALYSIS**

Bond proceeds are invested in local government investment pools approved by Dickinson ISD Board of Trustees. All investments of the District will comply with the Public Funds Investment Act and all federal, state, and