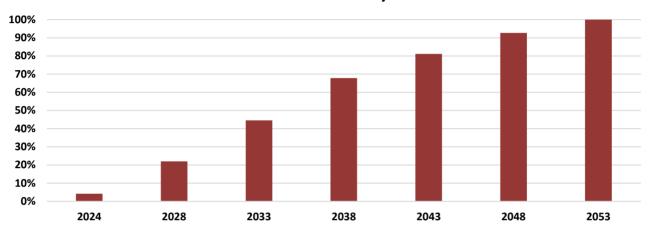

%-5.00%   |
| Unlimited Tax Refunding Bonds, Series 2023                   | 8/1/2023   | 116,645,000              | 02/15/53         | 4.00%-5.00%   |
| Total                                                        | -          | 563,802,916              |                  | -             |

# **Bonds by Maturity**



| Year | Total Debt Retired | % of Debt Retired |
|------|--------------------|-------------------|
| 2024 | \$30,306,965       | 4.23%             |
| 2028 | \$157,898,936      | 22.05%            |
| 2033 | \$319,285,337      | 44.59%            |
| 2038 | \$486,061,308      | 67.87%            |
| 2043 | \$580,865,802      | 81.11%            |
| 2048 | \$663,749,205      | 92.69%            |
| 2053 | \$716,114,399      | 100.00%           |

# % of Debt Retired by Year



## **DEBT SERVICE FUND BALANCE**

| Year | Total Fund Balance | % Budget |
|------|--------------------|----------|
| 2002 | \$1,528,723        | 38.98%   |
| 2006 | \$5,822,165        | 110.91%  |
| 2010 | \$5,660,373        | 49.87%   |
| 2014 | \$6,410,862        | 38.11%   |
| 2018 | \$13,143,862       | 70.93%   |
| 2022 | \$13,742,840       | 51.10%   |
| 2023 | \$17,110,279       | 49.81%   |

# **Multiple Year Comparison**



#### **CAPITAL PROJECTS ANALYSIS**

To accommodate the district's growing enrollment and other facility needs, Dickinson ISD taxpayers approved an \$85 million bond in 2005 and an \$107.5 million bond in 2007. In 2014 taxpayers approved an additional bond for \$56 million for an education village. In 2016 \$70 million was approved for a new junior high. Exce