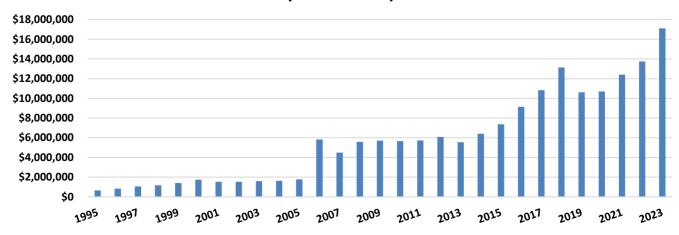

965       | 4.23%             |
| 2028 | \$157,898,936      | 22.05%            |
| 2033 | \$319,285,337      | 44.59%            |
| 2038 | \$486,061,308      | 67.87%            |
| 2043 | \$580,865,802      | 81.11%            |
| 2048 | \$663,749,205      | 92.69%            |
| 2053 | \$716,114,399      | 100.00%           |

# % of Debt Retired by Year



## **DEBT SERVICE FUND BALANCE**

| Year | Total Fund Balance | % Budget |
|------|--------------------|----------|
| 2002 | \$1,528,723        | 38.98%   |
| 2006 | \$5,822,165        | 110.91%  |
| 2010 | \$5,660,373        | 49.87%   |
| 2014 | \$6,410,862        | 38.11%   |
| 2018 | \$13,143,862       | 70.93%   |
| 2022 | \$13,742,840       | 51.10%   |
| 2023 | \$17,110,279       | 49.81%   |

# **Multiple Year Comparison**



#### **CAPITAL PROJECTS ANALYSIS**

To accommodate the district's growing enrollment and other facility needs, Dickinson ISD taxpayers approved an \$85 million bond in 2005 and an \$107.5 million bond in 2007. In 2014 taxpayers approved an additional bond for \$56 million for an education village. In 2016 \$70 million was approved for a new junior high. Excess funds were used for a ninth grade center, wireless upgrade, and HVAC upgrade. In November of 2020 a bond for \$94,200,000 was approved by taxpayers for a third junior high, security improvements and additions and renovations to multiple District sites. November 2023 a bond for \$120,000,000 was approved by taxpayers for an 8th elementary site, a career and technical facility at the current Dickinson High School, and additional safe