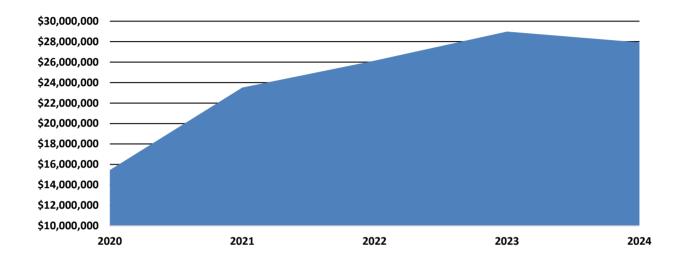

| 2.01%         |
| Safety & Facilities Enhancement Cycle 1     | \$1,091,108 | 49.74%        |
| Totals                                      | \$2,193,819 | 100.00%       |



- Incentive Campus Awards
- Instructional Materials Allotment
- Learning AccelerationSupport Opportunities
- Safety & FacilitiesEnhancement Cycle 2
- School Safety Standards Formula Grant
- Safety & FacilitiesEnhancement Cycle 1

# Local Revenue by Year

| Year | Total        | % Increase/Decrease |
|------|--------------|---------------------|
| 2020 | \$15,457,329 | 14.05%              |
| 2021 | \$23,512,491 | 13.05%              |
| 2022 | \$26,139,839 | 10.05%              |
| 2023 | \$28,988,432 | 9.83%               |
| 2024 | \$27,933,352 | -3.78%              |

<sup>\*2024</sup> Revenue as of 8/22/2024



# **Expenditures by Year**

| Year | Total        | % Increase/Decrease |
|------|--------------|---------------------|
| 2020 | \$20,305,707 | -0.72%              |
| 2021 | \$22,534,968 | 9.89%               |
| 2022 | \$24,803,747 | 9.15%               |
| 2023 | \$27,705,913 | 10.47%              |
| 2024 | \$30,693,775 | 9.73%               |

<sup>\*2024</sup> Expenditures as of 8/22/2024



Prepared by Dickinson ISD's Financial Advisor -- Post Oak Municipal Advisors LLC

## Bonds Outstanding as of 12/5/2023

| Period Ending | Principal        | Interest         | Debt Service     |                            |
|---------------|------------------|------------------|------------------|----------------------------|
| 8/31/2024     | \$11,390,000.00  | \$18,916,964.97  | \$30,306,964.