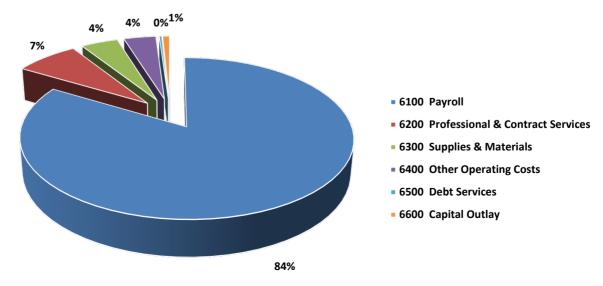

1.25%        |
| Totals       | \$135,305,936 | 100.00%      |



# **Expenditures by Object**

| Expenditures                          | Total         | % of Expenditures |
|---------------------------------------|---------------|-------------------|
| 6100 Payroll                          | \$117,164,762 | 83.56%            |
| 6200 Professional & Contract Services | \$10,337,000  | 7.37%             |
| 6300 Supplies & Materials             | \$6,001,200   | 4.28%             |
| 6400 Other Operating Costs            | \$5,207,137   | 3.71%             |
| 6500 Debt Services                    | \$400,000     | 0.29%             |
| 6600 Capital Outlay                   | \$1,112,831   | 0.79%             |
| Totals                                | \$140,222,930 | 100.00%           |



## **GENERAL FUND ANALYSIS**

# Payroll & Benefit Expenditures by Object

| Payroll/Benefit Account                          | Total         | % of Payroll |
|--------------------------------------------------|---------------|--------------|
| 6112 Substitute Teachers & Other Professionals   | \$507,854     | 0.43%        |
| 6119 Teachers & Other Professionals              | \$78,267,050  | 66.80%       |
| 6121 Extra Duty Pay/Overtime - Support Personnel | \$653,955     | 0.56%        |
| 6122 Substitute Support Personnel                | \$228,910     | 0.20%        |
| 6129 Support Personnel                           | \$19,351,512  | 16.52%       |
| 6139 Employee Allowances                         | \$24,900      | 0.02%        |
| 6141 Medicare                                    |