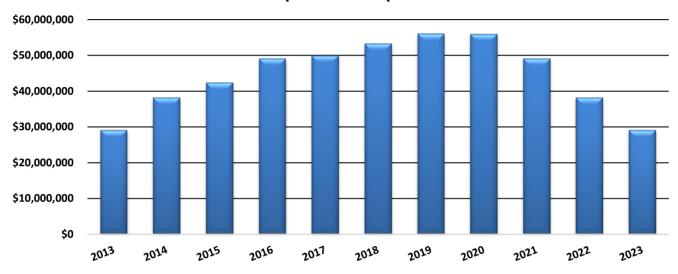

80-00 | \$300,000    |
| Assigned Fund Balance     | Land                        | 3590-06 | \$4,000,000  |
| Assigned Fund Balance     | Outstanding encumbrances    | 3590-08 | \$1,851,108  |
| Unassigned Fund Balance   | Unassigned                  | 3611-00 | \$3,381,346  |
| Total Fund Balance        |                             |         | \$29,089,336 |

## **GENERAL FUND FUND BALANCE**

| Year | Total Fund Balance | % Budget |
|------|--------------------|----------|
| 2002 | \$6,202,660        | 17.02%   |
| 2006 | \$11,787,916       | 26.18%   |
| 2010 | \$18,822,917       | 30.05%   |
| 2014 | \$38,150,284       | 53.99%   |
| 2018 | \$53,243,940       | 53.61%   |
| 2022 | \$38,119,881       | 28.40%   |
| 2023 | \$29,089,336       | 21.17%   |

# **Multiple Year Comparison**



| Classification/Year | 2019         | 2020         | 2021         | 2022         | 2023         |
|---------------------|--------------|--------------|--------------|--------------|--------------|
| Nonspendable        | \$551,221    | \$631,610    | \$592,135    | \$701,086    | \$916,882    |
| Restricted          | \$0          | \$0          | \$0          | \$0          | \$0          |
| Committed           | \$8,300,000  | \$8,300,000  | \$8,300,000  | \$8,300,000  | \$8,300,000  |
| Assigned            | \$23,468,439 | \$25,181,965 | \$25,833,639 | \$26,491,108 | \$16,491,108 |
| Unassigned          | \$23,714,479 | \$21,807,900 | \$14,346,239 | \$2,627,687  | \$3,381,346  |
| Total               | \$56,034,139 | \$55,921,475 | \$49,072,013 | \$38,119,881 | \$29,089,336 |

# **F