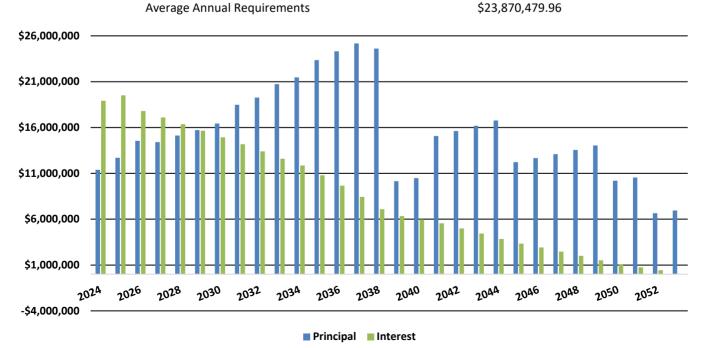

5   | \$15,563,081.25  |                            |
| 8/31/2048     | \$13,560,000.00  | \$2,005,900.00   | \$15,565,900.00  |                            |
| 8/31/2049     | \$14,045,000.00  | \$1,522,362.50   | \$15,567,362.50  |                            |
| 8/31/2050     | \$10,205,000.00  | \$1,103,393.75   | \$11,308,393.75  |                            |
| 8/31/2051     | \$10,550,000.00  | \$755,275.00     | \$11,305,275.00  |                            |
| 8/31/2052     | \$6,655,000.00   | \$436,581.25     | \$7,091,581.25   |                            |
| 8/31/2053     | \$6,945,000.00   | \$147,581.25     | \$7,092,581.25   |                            |
|               | \$461,985,000.00 | \$254,129,398.91 | \$716,114,398.91 |                            |

\$23,870,479.96



| Series                                                       | Issue Date | Amount Original<br>Issue | Maturity<br>Date | Interest Rate |
|--------------------------------------------------------------|------------|--------------------------|------------------|---------------|
| Unlimited Tax Schoolhouse & Refunding Bonds, Series 2000     | 4/15/2000  | 26,297,916               | 02/15/28         | 5.40-6.05%    |
| Unlimited Tax Schoolhouse Bonds, Series 2008                 | 5/1/2008   | 30,000,000               | 02/15/33         | 4.625-4.75%   |
| Unlimited Tax Schoolhouse Bonds, Taxable Series 2010B (BABs) | 3/15/2010  | 30,000,000               | 02/15/38         | 5.941-6.011%  |
| Variable Rate Unlimited Tax Refunding Bonds, Series 2013     | 7/15/2013  | 27,940,000