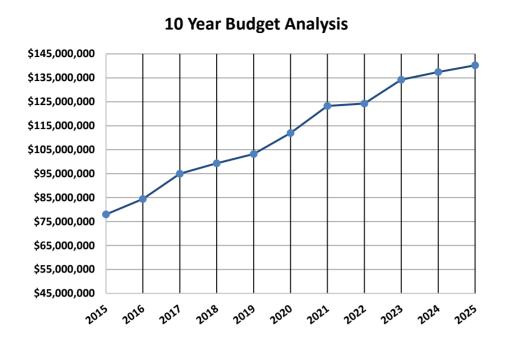

| Budget Manager<br>Code | Budget    |
|-------------------------------------|------------------------|-----------|
| Dyslexia Intervention               | 49                     | \$7,500   |
| PSAT                                | 50                     | \$40,964  |
| AVID                                | 53                     | \$37,060  |
| Accelerated Ed - Tutorials          | 54                     | \$116,371 |
| AVID/College Prep                   | 55                     | \$6,875   |
| Gator Hope Clinic                   | 56                     | \$143,683 |
| Extended Learning Opportunity (ELO) | 60                     | \$60,000  |

<sup>\*</sup>Technology end-user devices are not considered a supplemental request.

### **GENERAL FUND BUDGET HISTORY**



| Budget Year | General<br>Fund<br>Budget |
|-------------|---------------------------|
| 2025        | \$140,222,930             |
| 2024        | \$137,439,663             |
| 2023        | \$134,220,990             |
| 2022        | \$124,284,060             |
| 2021        | \$123,280,784             |
| 2020        | \$111,937,597             |
| 2019        | \$103,179,406             |
| 2018        | \$99,317,064              |
| 2017        | \$94,961,459              |
| 2016        | \$84,434,630              |
| 2015        | \$77,989,082              |

| <b>Cost Per Student</b> | Amount      |
|-------------------------|-------------|
| Day                     | \$67.70     |
| Year                    | \$11,442.10 |
| Semester                | \$5,721.05  |

### **SPECIAL