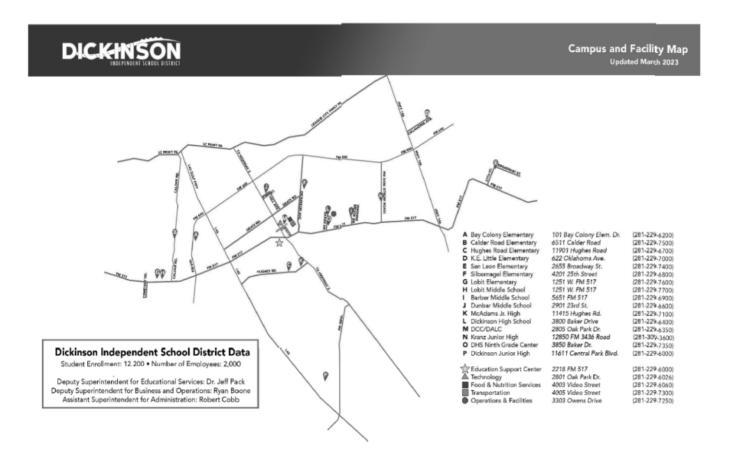

#### **DISTRICT FACILITY MAP**

### **DISTRICT FACILITIES**

| FACILITY                                   | ADDRESS                         |             |       | PHONE<br>NUMBER |
|--------------------------------------------|---------------------------------|-------------|-------|-----------------|
| High School & Alternative Campuses         |                                 |             |       |                 |
| Coastal Alternative Program                | 13302 Highway 6                 | Santa Fe    | 77510 | 409-925-9700    |
| Dickinson Alternative Learning Center      | 2805 Oak Park Drive             | Dickinson   | 77539 | 281-229-6300    |
| Dickinson Continuation Center              | 2805 Oak Park Drive             | Dickinson   | 77539 | 281-229-6350    |
| Dickinson High School                      | 3800 Baker Drive                | Dickinson   | 77539 | 281-229-6400    |
| Dickinson High School - Ninth Grade Center | 3850 Baker Drive                | Dickinson   | 77539 | 281-229-7350    |
| Esmond Center                              | 6101 Attwater Avenue            | Dickinson   | 77539 | 409-770-5900    |
| Junior High & Middle School Campuses       |                                 |             |       |                 |
| Dickinson Junior High School               | 11611 Central Park Road         | Texas City  | 77591 | 281-309-3800    |
| Dunbar Middle School                       | 2901 23rd Street                | Dickinson   | 77539 | 281-229-6600    |
| Elva C. Lobit Middle School                | 1251 W FM 517                   | League City | 77573 | 281-229-7700    |
| John & Shamarion Barber Middle School      | 5651 FM 517 E                   | Dickinson   | 77539 | 281-229-6900    |
| Eugene Kranz Junior High School            | 12850 FM 3436 Road              | Dickinson   | 77539 | 281-309-3600    |
| R. D. McAdams Junior High School           | 11415 Hughes Road               | Texas City  | 77591 | 281-229-7100    |
| Elementary School Campuses                 |                                 |             |       |                 |
| Bay Colony Elementary School               | 101 Bay Colony Elementary Drive | League City | 77573 | 281-229-6200    |
| Calder Road Elementary School              | 6511 Calder Road                | League City | 77573 | 281-229-7500    |
| Hughes Road Elementary School              | 11901 Hughes Road               | Texas City  | 77591 | 281-229-6700    |
| Jake Silbernagel Elementary School         | 4201 25th Street                | Dickinson   | 77539 | 281-229-6800    |
| Kenneth E. Little Elementary School        | 622 Oklahoma Avenue             | Bacliff     | 77518 | 281-229-7000    |
| Louis G. Lobit Elementary School           | 1251 W FM 517                   | League City | 77573 | 281-229-7600    |
| San Leon Elementary School                 | 2655 Broadway Street            | San Leon    | 77539 | 281-229-7400    |
| Departments                                |                                 |             |       |                 |
| Agricultural Science Center                | 3000 Baker Drive                | Dickinson   | 77539 | 281-229-6498    |
| Auxiliary Indoor Batting Cage Building     | 2604 Owens Drive                | Dickinson   | 77539 | NA              |
| Barry Lussier Field House                  | 5215 Melvin Utley Drive         | Dickinson   | 77539 | 281-229-6410    |
| Boys Competition Field                     | 1001 Big Al Drive               | Dickinson   | 77539 | 281-229-6410    |
| Community Gymnasium                        | 4011 Video Street               | Dickinson   | 77539 | 281-229-6350    |
| Education Support Center                   | 2218 FM 517                     | Dickinson   | 77539 | 281-229-6000    |
| Food Nutrition Services Center             | 4003 Video Street               | Dickinson   | 77539 | 281-229-6012    |
| Gator Academy                              | 3606 Yupon Street               | Dickinson   | 77539 | 281-229-7935    |
| Gator Softball Field                       | 3800 Baker Drive                | Dickinson   | 77539 | NA              |
| Operations & Facilities                    | 3303 Owens Drive                | Dickinson   | 77539 | 281-229-7250    |
| Sam Vitanza Stadium                        | 3300 Baker Drive                | Dickinson   | 77539 | 281-229-6410    |
| Technology Facility                        | 2801 Oak Park Drive             | Dickinson   | 77539 | 281-229-6026    |
| Transportation Center                      | 4005 Video Street               | Dickinson   | 77539 | 281-229-7300    |
| Transportation Support Facility            | 4005-A Video Street             | Dickinson   | 77539 | 281-229-7300    |