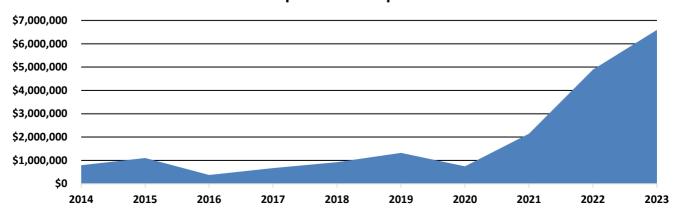

| \$5,030,500  | 35.83%            |
| 6400 Other Operating Costs            | \$44,200     | 0.31%             |
| 6600 Capital Outlay                   | \$535,000    | 3.81%             |
| Totals                                | \$14,039,195 | 100.00%           |





| Year | Total Fund Balance | % Budget |
|------|--------------------|----------|
| 2014 | \$795,530          | 9.59%    |
| 2015 | \$1,103,396        | 12.48%   |
| 2016 | \$373,663          | 3.61%    |
| 2017 | \$669,228          | 5.93%    |
| 2018 | \$926,523          | 7.72%    |
| 2019 | \$1,319,687        | 15.60%   |
| 2020 | \$748,527          | 8.73%    |
| 2021 | \$2,146,352        | 27.64%   |
| 2022 | \$4,896,297        | 59.69%   |
| 2023 | \$6,595,186        | 62.26%   |

# **Multiple Year Comparison**



### OTHER SPECIAL REVENUE FUNDS

Other special revenue funds below are used to account for resources restricted to specific purposes by a grantor. The unused funds are returned to the grantor at the close of the specified project, or accommodations for roll-forward amounts are considered with each grantor. These funds provide supplemental resources to enhance, not supplant, the basic education program provided by the District through general funds. These funds must follow all EDGAR guidelines. The methodology is a simple district-wide per-student calculation that distributes state and federal funds based on the number of students at each campus. The formula allows each campus to receive funds at the appropriate allocation for its campus use.

| Federal Program    | Total       | % of<br>