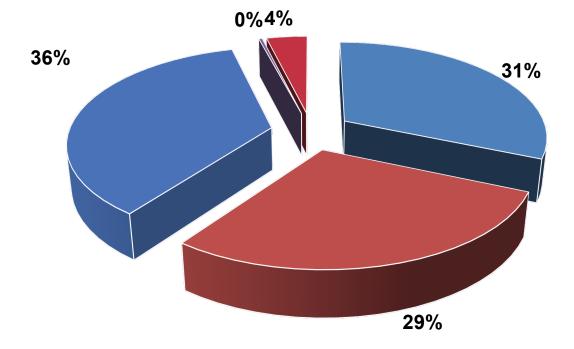

------|----------------|
|                | AND           |              | OTHER        |            |              |                |
|                | CONTRACTED    | SUPPLIES AND | OPERATING    | Dевт       | CAPITAL      |                |
| PAYROLL        | SERVICES      | MATERIALS    | Costs        | SERVICES   | OUTLAY       | TOTAL          |
| \$ 117,164,762 | \$ 10,337,000 | \$ 6,001,200 | \$ 5,207,137 | \$ 400,000 | \$ 1,112,831 | \$ 140,222,930 |



#### PROPOSED BUDGET GENERAL FUND



# **REVENUE BUDGET** FOOD & NUTRITION FUND



| LOCAL |           | State      | Federal      | Τοται        |  |
|-------|-----------|------------|--------------|--------------|--|
| \$    | 1,830,200 | \$ 325,533 | \$ 7,409,000 | \$ 9,564,733 |  |

# EXPENDITURE BUDGET FOOD & NUTRITION FUND



- PAYROLL
- PROFESSIONAL AND CONTRACTED SERVICES
- **SUPPLIES AND MATERIALS**
- OTHER OPERATING COSTS
- CAPITAL OUTLAY

| Payroll         | PROFESSIONAL<br>AND<br>CONTRACTED<br>SERVICES | SUPPLIES AND<br>MATERIALS | OTHER<br>OPERATING<br>COSTS | CAPITAL<br>OUTLAY | Total         |
|-----------------|-----------------------------------------------|---------------------------|-----------------------------|-------------------|---------------|
| \$<br>4,412,495 | \$ 4,017,000                                  | \$ 5,030,500              | \$ 44,200                   | \$ 535,000        | \$ 14,039,195 |

## **PROPOSED BUDGET** FOOD & NUTRITION FUND



#### **REVENUE BUDGET** DEBT SERVICE FUND



| Local            | State        | Federal |   | TOTAL            |
|------------------|---------