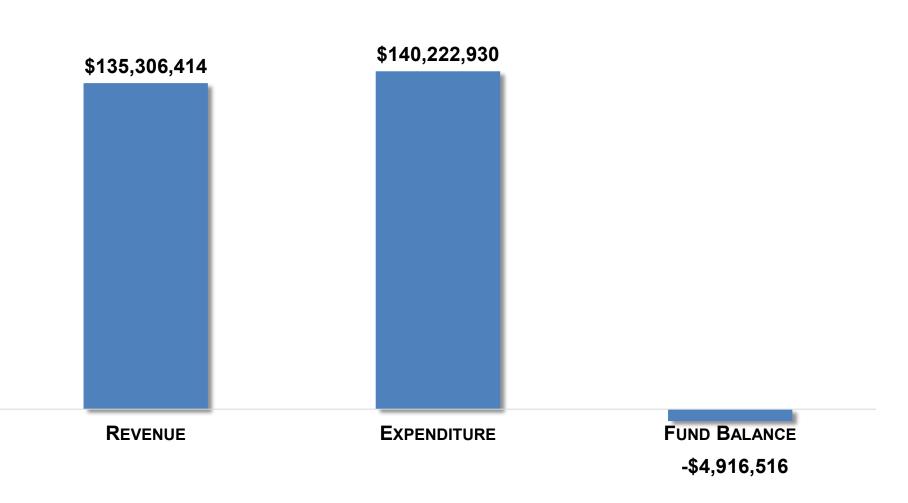

| L  | OCAL       | State         | Federal         | Τοται             |
|----|------------|---------------|-----------------|-------------------|
| \$ | 52,746,500 | \$ 80,862,914 | \$<br>1,697,000 | \$<br>135,306,414 |

# EXPENDITURE BUDGET BY OBJECT GENERAL FUND

PAYROLL

- PROFESSIONAL AND CONTRACTED SERVICES
- **SUPPLIES AND MATERIALS**
- OTHER OPERATING COSTS
- DEBT SERVICE
- CAPITAL OUTLAY

|                | PROFESSIONAL  |              |              |            |              |                |
|----------------|---------------|--------------|--------------|------------|--------------|----------------|
|                | AND           |              | OTHER        |            |              |                |
|                | CONTRACTED    | SUPPLIES AND | OPERATING    | Dевт       | CAPITAL      |                |
| PAYROLL        | SERVICES      | MATERIALS    | Costs        | SERVICES   | OUTLAY       | TOTAL          |
| \$ 117,164,762 | \$ 10,337,000 | \$ 6,001,200 | \$ 5,207,137 | \$ 400,000 | \$ 1,112,831 | \$ 140,222,930 |

#### PROPOSED BUDGET GENERAL FUND