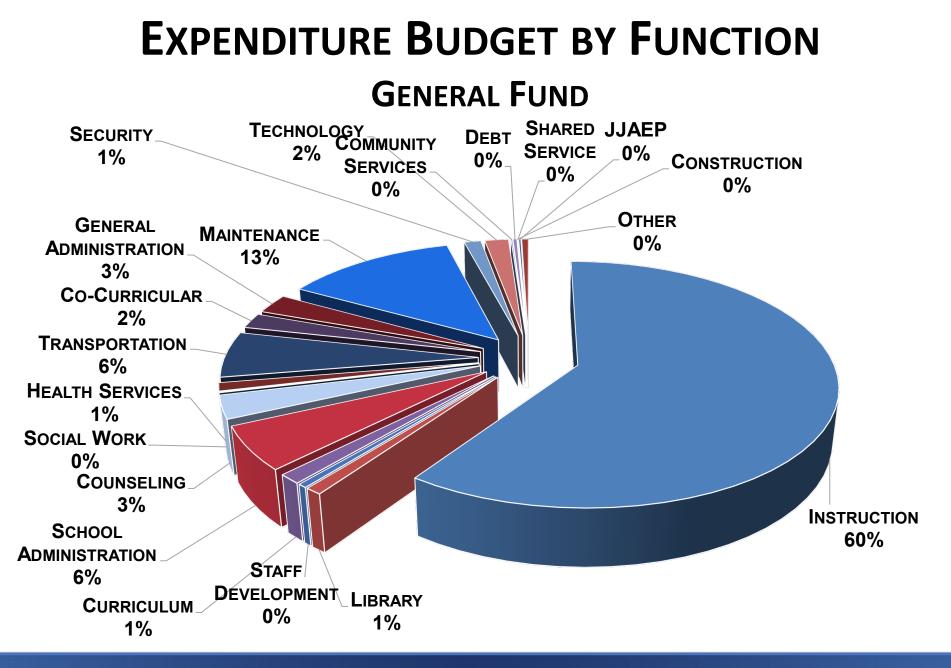

# EXPENDITURE BUDGET BY OBJECT GENERAL FUND

PAYROLL

- PROFESSIONAL AND CONTRACTED SERVICES
- **SUPPLIES AND MATERIALS**
- OTHER OPERATING COSTS
- DEBT SERVICE
- CAPITAL OUTLAY

|                | PROFESSIONAL  |              |              |            |              |                |
|----------------|---------------|--------------|--------------|------------|--------------|----------------|
|                | AND           |              | OTHER        |            |              |                |
|                | CONTRACTED    | SUPPLIES AND | OPERATING    | Dевт       | CAPITAL      |                |
| PAYROLL        | SERVICES      | MATERIALS    | Costs        | SERVICES   | OUTLAY       | TOTAL          |
| \$ 117,164,762 | \$ 10,337,000 | \$ 6,001,200 | \$ 5,207,137 | \$ 400,000 | \$ 1,112,831 | \$ 140,222,930 |

#### PROPOSED BUDGET GENERAL FUND