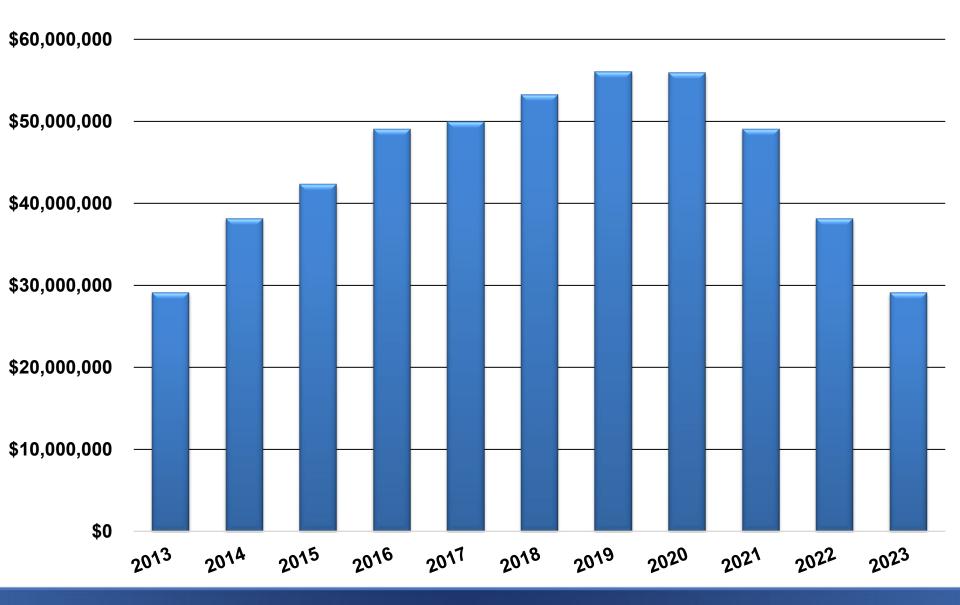

| \$ 5,030,500              | \$ 44,200                   | \$ 535,000        | \$ 14,039,195 |

## **PROPOSED BUDGET** FOOD & NUTRITION FUND



#### **REVENUE BUDGET** DEBT SERVICE FUND



| Local            | State        | Federal |   | TOTAL            |
|------------------|--------------|---------|---|------------------|
| \$<br>28,600,000 | \$ 4,205,000 | \$      | 0 | \$<br>32,805,000 |



| Principal Interest |            | Interest | FEES       |    |         | Τοταί |            |  |
|--------------------|------------|----------|------------|----|---------|-------|------------|--|
| \$                 | 12,705,000 | \$       | 19,600,000 | \$ | 500,000 | \$    | 32,805,000 |  |

## PROPOSED BUDGET DEBT SERVICE FUND



# **TEN YEAR FUND BALANCE COMPARISON**



### FUND BALANCE BY CLASSIFICATION



# **RESTRICTED FUND BALANCE**