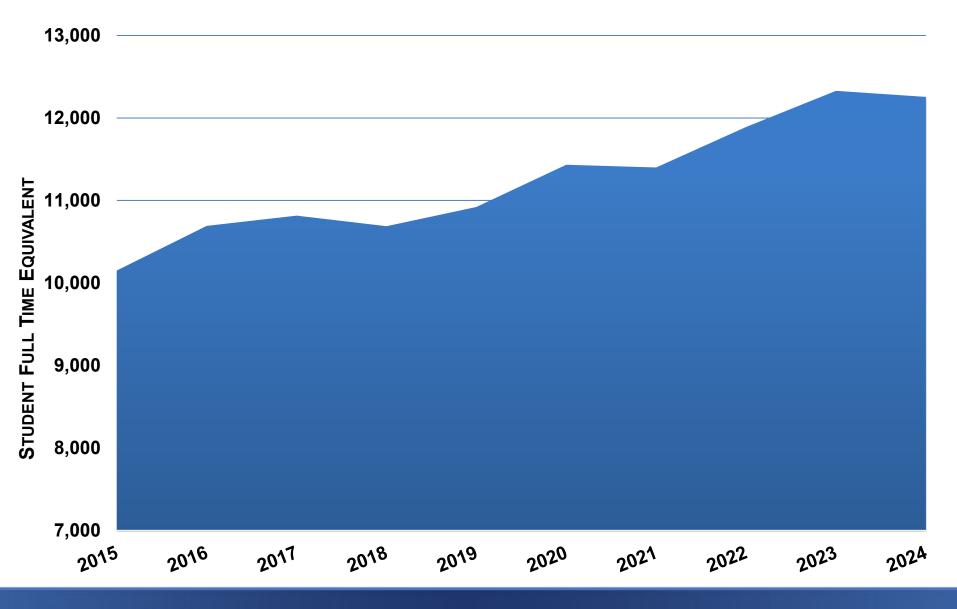

# **BUDGET HEARING** August 26, 2024

# **BUDGET HEARING**

- ENROLLMENT/AVERAGE DAILY ATTENDANCE (ADA)
- GENERAL FUND REVENUE/EXPENDITURES
- FOOD & NUTRITION SERVICES REVENUE/EXPENDITURES
  DEBT SERVICE REVENUE/EXPENDITURES
- FUND BALANCE

## **ENROLLMENT SUMMARY**



# **AVERAGE DAILY ATTENDANCE**

| CAMPUS           | AVG ADA  | % ADA  |                  |       |        |               |          |
|------------------|----------|--------|------------------|-------|--------|---------------|----------|
| DHS              | 3421.98  | 93.1%  | DHS              |       |        |               |          |
| DCC              | 63.98    | 92.0%  | DCC              |       |        |               |          |
| ESMOND           | 25.13    | 100.0% | ESMOND           |       |        |               |          |
| САР              | 4.19     | 74.3%  | CAP              |       |        |               |          |
| MCADAMS JH       | 796.1    | 93.1%  | McAdams JH       |       |        |               |          |
| KRANZ JH         | 934.51   | 94.0%