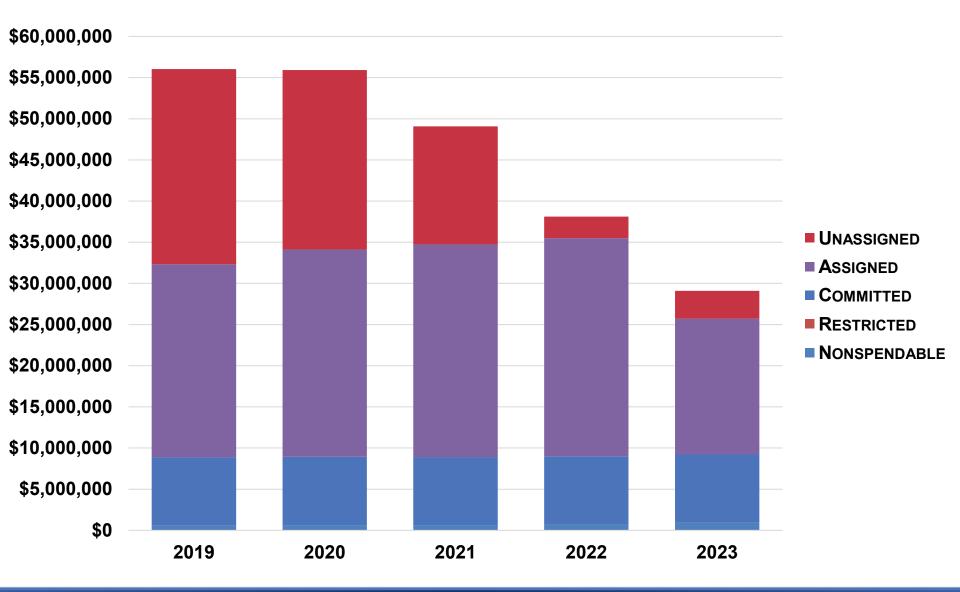

| \$ 44,200                   | \$ 535,000        | \$ 14,039,195 |

## **PROPOSED BUDGET** FOOD & NUTRITION FUND



#### **REVENUE BUDGET** DEBT SERVICE FUND



| Local            | State        | Federal |   | TOTAL            |
|------------------|--------------|---------|---|------------------|
| \$<br>28,600,000 | \$ 4,205,000 | \$      | 0 | \$<br>32,805,000 |



| Principal Interest |            | Interest | FEES       |    |         | Τοταί |            |  |
|--------------------|------------|----------|------------|----|---------|-------|------------|--|
| \$                 | 12,705,000 | \$       | 19,600,000 | \$ | 500,000 | \$    | 32,805,000 |  |

## PROPOSED BUDGET DEBT SERVICE FUND



# **TEN YEAR FUND BALANCE COMPARISON**



### FUND BALANCE BY CLASSIFICATION



# **RESTRICTED FUND BALANCE**