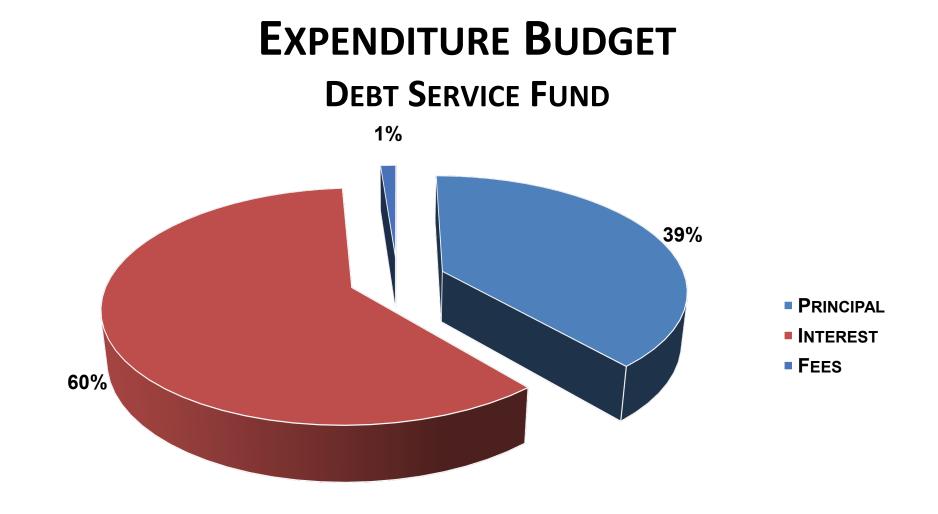

| Principal Interest |            | Interest | FEES       |    |         | Τοταί |            |  |
|--------------------|------------|----------|------------|----|---------|-------|------------|--|
| \$                 | 12,705,000 | \$       | 19,600,000 | \$ | 500,000 | \$    | 32,805,000 |  |

## PROPOSED BUDGET DEBT SERVICE FUND