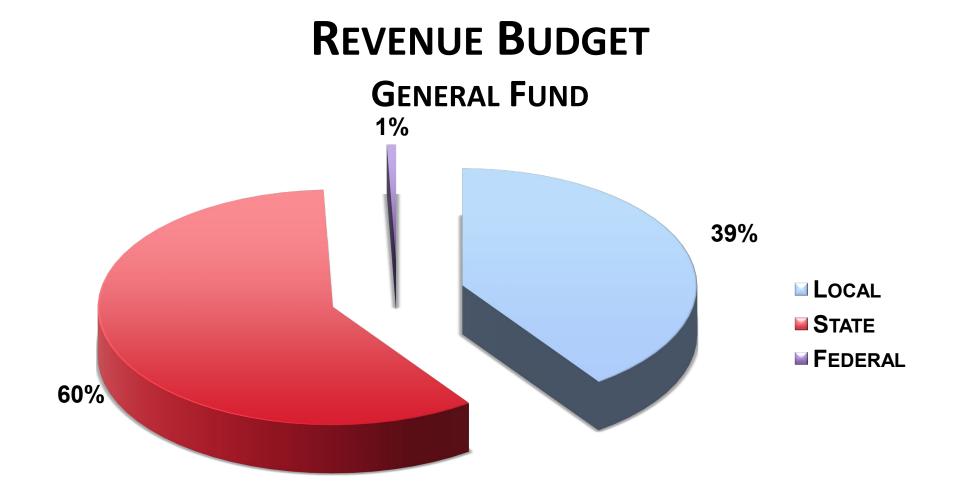

| L  | OCAL       | State         | Federal         | Τοται             |
|----|------------|---------------|-----------------|-------------------|
| \$ | 52,746,500 | \$ 80,862,914 | \$<br>1,697,000 | \$<br>135,306,414 |

#### PROPOSED BUDGET GENERAL FUND