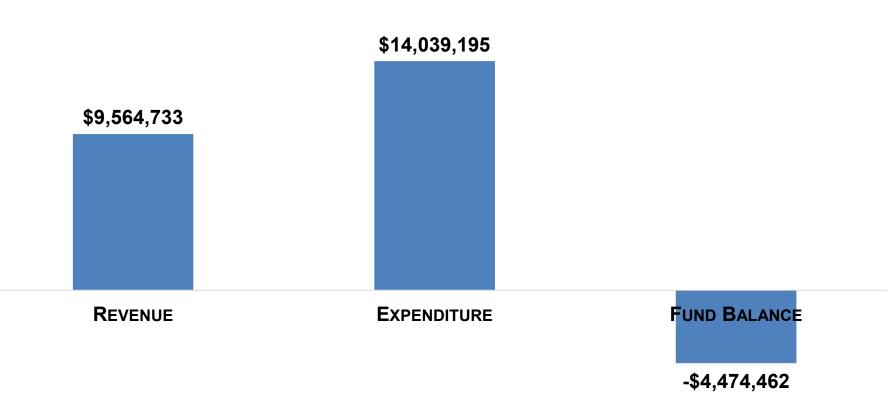

# **REVENUE BUDGET** FOOD & NUTRITION FUND

| LOCAL |           | State      | Federal      | Τοται        |  |
|-------|-----------|------------|--------------|--------------|--|
| \$    | 1,830,200 | \$ 325,533 | \$ 7,409,000 | \$ 9,564,733 |  |

# EXPENDITURE BUDGET FOOD & NUTRITION FUND

- PAYROLL
- PROFESSIONAL AND CONTRACTED SERVICES
- **SUPPLIES AND MATERIALS**
- OTHER OPERATING COSTS
- CAPITAL OUTLAY

| Payroll         | PROFESSIONAL<br>AND<br>CONTRACTED<br>SERVICES | SUPPLIES AND<br>MATERIALS | OTHER<br>OPERATING<br>COSTS | CAPITAL<br>OUTLAY | Total         |
|-----------------|-----------------------------------------------|---------------------------|-----------------------------|-------------------|---------------|
| \$<br>4,412,495 | \$ 4,017,000                                  | \$ 5,030,500              | \$ 44,200                   | \$ 535,000        | \$ 14,039,195 |

## **PROPOSED BUDGET** FOOD & NUTRITION FUND