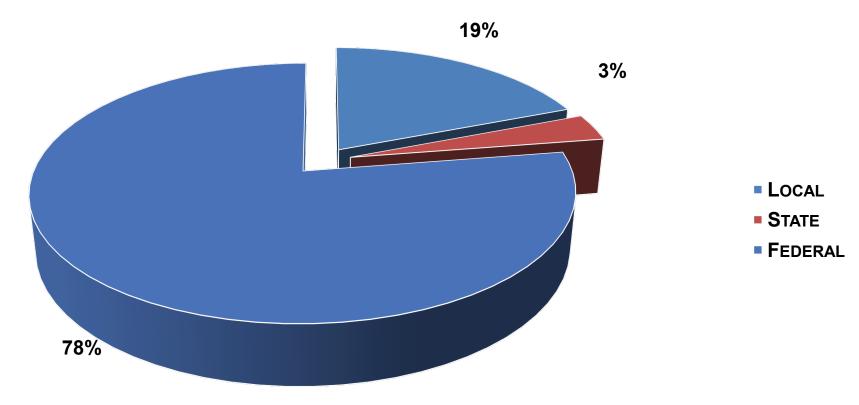

| L  | OCAL       | State         | Federal         | Τοται             |
|----|------------|---------------|-----------------|-------------------|
| \$ | 52,746,500 | \$ 80,862,914 | \$<br>1,697,000 | \$<br>135,306,414 |

#### PROPOSED BUDGET GENERAL FUND