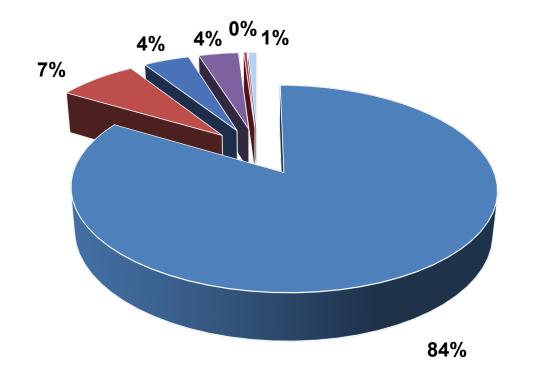

# EXPENDITURE BUDGET BY OBJECT GENERAL FUND

PAYROLL

- PROFESSIONAL AND CONTRACTED SERVICES
- **SUPPLIES AND MATERIALS**
- OTHER OPERATING COSTS
- DEBT SERVICE
- CAPITAL OUTLAY

|                | PROFESSIONAL  |              |              |            |              |                |
|----------------|---------------|--------------|--------------|------------|--------------|----------------|
|                | AND           |              | OTHER        |            |              |                |
|                | CONTRACTED    | SUPPLIES AND | OPERATING    | Dевт       | CAPITAL      |                |
| PAYROLL        | SERVICES      | MATERIALS    | Costs        | SERVICES   | OUTLAY       | TOTAL          |
| \$ 117,164,762 | \$ 10,337,000 | \$ 6,001,200 | \$ 5,207,137 | \$ 400,000 | \$ 1,112,831 | \$ 140,222,930 |

#### PROPOSED BUDGET GENERAL FUND