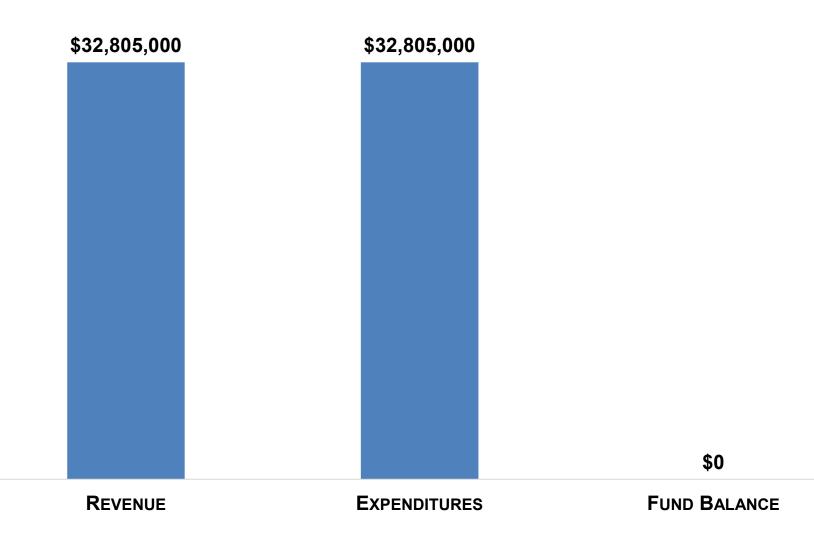

#### **REVENUE BUDGET** DEBT SERVICE FUND

| Local            | State        | Federal |   | TOTAL            |
|------------------|--------------|---------|---|------------------|
| \$<br>28,600,000 | \$ 4,205,000 | \$      | 0 | \$<br>32,805,000 |

| Principal Interest |            | Interest | FEES       |    |         | Τοταί |            |  |
|--------------------|------------|----------|------------|----|---------|-------|------------|--|
| \$                 | 12,705,000 | \$       | 19,600,000 | \$ | 500,000 | \$    | 32,805,000 |  |

## PROPOSED BUDGET DEBT SERVICE FUND