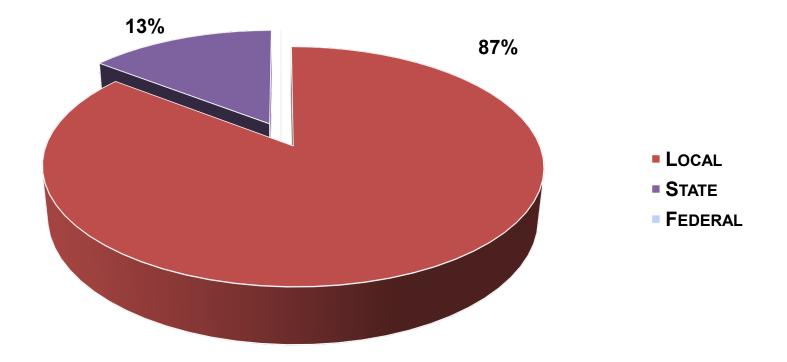

# **REVENUE BUDGET** FOOD & NUTRITION FUND

| LOCAL |           | State      | Federal      | Τοται        |  |
|-------|-----------|------------|--------------|--------------|--|
| \$    | 1,830,200 | \$ 325,533 | \$ 7,409,000 | \$ 9,564,733 |  |