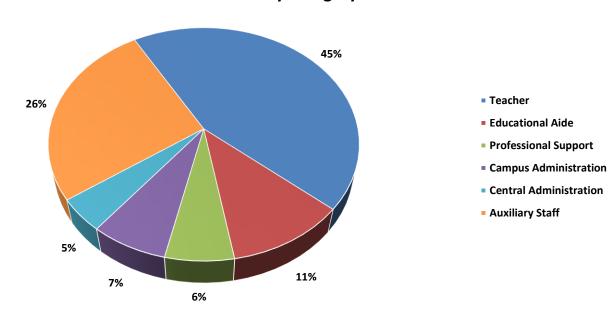

ad      | 599.33   | 95.1% |
| Bay Colony       | 646.58   | 95.6% |
| San Leon         | 624.45   | 95.0% |
| Calder Road      | 517.92   | 95.6% |
| Total            | 10353.75 |       |



# **STAFFING SUMMARY**

| Category               | 2016 | 2017 | 2018 | 2019 | 2020 |
|------------------------|------|------|------|------|------|
| Teacher                | 677  | 753  | 776  | 783  | 805  |
| Educational Aide       | 148  | 169  | 176  | 184  | 201  |
| Professional Support   | 66   | 78   | 75   | 82   | 115  |
| Campus Administration  | 106  | 111  | 118  | 127  | 129  |
| Central Administration | 69   | 75   | 67   | 69   | 83   |
| Auxiliary Staff        | 401  | 430  | 448  | 463  | 478  |
| Total                  | 1467 | 1615 | 1660 | 1709 | 1811 |

# **Staff by Category**



# **Staff Increases by Year**



## **GENERAL FUND FUND BALANCE**

| Year | <b>Total Fund Balance</b> | % Budget |
|------|---------------------------|----------|
| 1998 | \$4,287,454               | 14.73%   |
| 2002 | \$6,202,660               | 17.02%   |
| 2006 | \$11,787,916              | 26.18%   |
| 2010 | \$18,822,917              | 30.05%   |
| 2014 | \$38,150,284              | 53.99%   |
| 2018 | \$53,243,940              | 53.61%   |

# **Multiple Year Comparison**



| Classification/Year | 2014         | 2015         | 2016         | 2017         | 2018         |
|---------------------|--------------|--------------|--------------|--------------|--------------|
| Non Spendable       | \$1,986,956  | \$387,697    | \$350,622    | \$335,425    | \$395,809    |
| Restricted