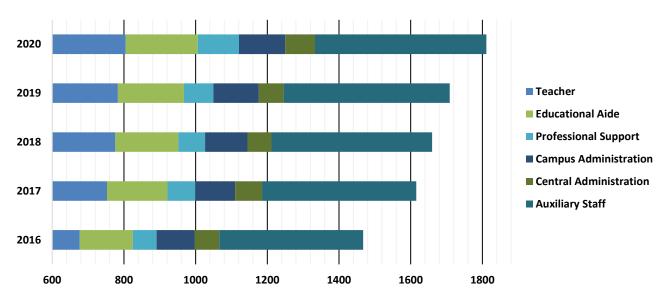

y Colony       | 646.58   | 95.6% |
| San Leon         | 624.45   | 95.0% |
| Calder Road      | 517.92   | 95.6% |
| Total            | 10353.75 |       |



# **STAFFING SUMMARY**

| Category               | 2016 | 2017 | 2018 | 2019 | 2020 |
|------------------------|------|------|------|------|------|
| Teacher                | 677  | 753  | 776  | 783  | 805  |
| Educational Aide       | 148  | 169  | 176  | 184  | 201  |
| Professional Support   | 66   | 78   | 75   | 82   | 115  |
| Campus Administration  | 106  | 111  | 118  | 127  | 129  |
| Central Administration | 69   | 75   | 67   | 69   | 83   |
| Auxiliary Staff        | 401  | 430  | 448  | 463  | 478  |
| Total                  | 1467 | 1615 | 1660 | 1709 | 1811 |

# **Staff by Category**



# **Staff Increases by Year**



## **GENERAL FUND FUND BALANCE**

| Year | <b>Total Fund Balance</b> | % Budget |
|------|---------------------------|----------|
| 1998 | \$4,287,454               | 14.73%   |
| 2002 | \$6,202,660               | 17.02%   |
| 2006 | \$11,787,916              | 26.18%   |
| 2010 | \$18,822,917              | 30.05%   |
| 2014 | \$38,150,284              | 53.99%   |
| 2018 | \$53,243,940              | 53.61%   |

# **Multiple Year Comparison**



| Classification/Year | 2014         | 2015         | 2016         | 2017         | 2018         |
|---------------------|--------------|--------------|--------------|--------------|--------------|
| Non Spendable       | \$1,986,956  | \$387,697    | \$350,622    | \$335,425    | \$395,809    |
| Restricted          | \$0          | \$0