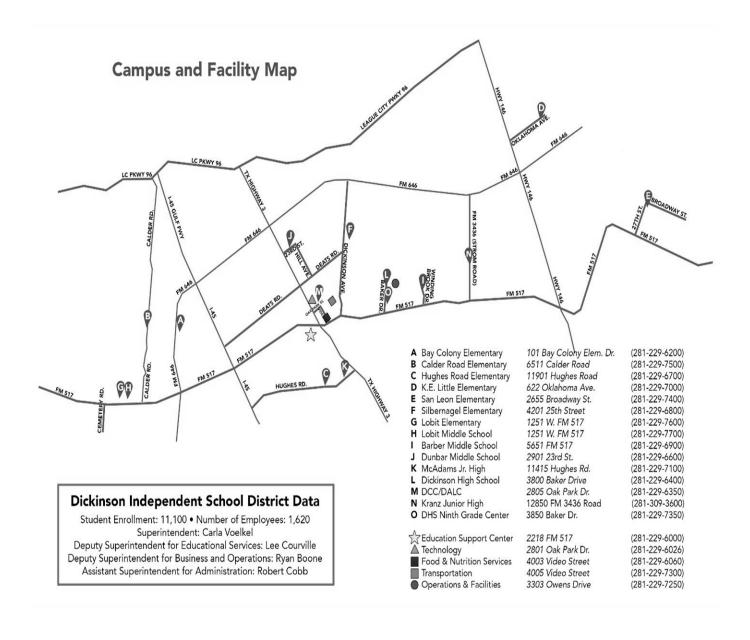

#### **DISTRICT FACILITY MAP**

# **DISTRICT FACILITIES**

| FACILITY                                   | ADDRESS                         | PHONE<br>NUMBER |       |              |  |  |
|--------------------------------------------|---------------------------------|-----------------|-------|--------------|--|--|
| High School & Alternative Campuses         |                                 |                 |       |              |  |  |
| Coastal Alternative Program                | 13302 Highway 6                 | Santa Fe        | 77510 | 409-925-9700 |  |  |
| Dickinson Alternative Learning Center      | 2805 Oak Park Drive             | Dickinson       | 77539 | 281-229-6300 |  |  |
| Dickinson Continuation Center              | 2805 Oak Park Drive             | Dickinson       | 77539 | 281-229-6350 |  |  |
| Dickinson High School                      | 3800 Baker Drive                | Dickinson       | 77539 | 281-229-6400 |  |  |
| Dickinson High School - Ninth Grade Center | 3850 Baker Drive                | Dickinson       | 77539 | 281-229-7350 |  |  |
| Esmond Center                              | 6101 Attwater Avenue            | Dickinson       | 77539 | 409-770-5900 |  |  |
| Junior High & Middle School Campuses       |                                 |                 |       |              |  |  |
| Dunbar Middle School                       | 2901 23rd Street                | Dickinson       | 77539 | 281-229-6600 |  |  |
| Elva C. Lobit Middle School                | 1251 W FM 517                   | League City     | 77573 | 281-229-7700 |  |  |
| John & Shamarion Barber Middle School      | 5651 FM 517 E                   | Dickinson       | 77539 | 281-229-6900 |  |  |
| Eugene Kranz Junior High School            | 12850 FM 3436 Road              | Dickinson       | 77539 | 281-309-3600 |  |  |
| R. D. McAdams Junior High School           | 11415 Hughes Road               | Texas City      | 77591 | 281-229-7100 |  |  |
| Elementary School Campuses                 |                                 |                 |       |              |  |  |
| Bay Colony Elementary School               | 101 Bay Colony Elementary Drive | League City     | 77573 | 281-229-6200 |  |  |
| Calder Road Elementary School              | 6511 Calder Road                | League City     | 77573 | 281-229-7500 |  |  |
| Hughes Road Elementary School              | 11901 Hughes Road               | Texas City      | 77591 | 281-229-6700 |  |  |
| Jake Silbernagel Elementary School         | 4201 25th Street                | Dickinson       | 77539 | 281-229-6800 |  |  |
| Kenneth E. Little Elementary School        | 622 Oklahoma Avenue             | Bacliff         | 77518 | 281-229-7000 |  |  |
| Louis G. Lobit Elementary School           | 1251 W FM 517                   | League City     | 77573 | 281-229-7600 |  |  |
| San Leon Elementary School                 | 2655 Broadway Street            | San Leon        | 77539 | 281-229-7400 |  |  |
| Departments                                |                                 |                 |       |              |  |  |
| Agricultural Science Center                | 3000 Baker Drive                | Dickinson       | 77539 | 281-229-6498 |  |  |
| Auxiliary Indoor Batting Cage Building     | 2604 Owens Drive                | Dickinson       | 77539 | NA           |  |  |
| Barry Lussier Field House                  | 5215 Melvin Utley Drive         | Dickinson       | 77539 | 281-229-6410 |  |  |
| Boys Competition Field                     | 1001 Big Al Drive               | Dickinson       | 77539 | 281-229-6410 |  |  |
| Community Gymnasium                        | 4011 Video Street               | Dickinson       | 77539 | 281-229-6350 |  |  |
| Education Support Center                   | 2218 FM 517                     | Dickinson       | 77539 | 281-229-6000 |  |  |
| Food Nutrition Services Center             | 4003 Video Street               | Dickinson       | 77539 | 281-229-6012 |  |  |
| Gator Academy                              | 3606 Yupon Street               | Dickinson       | 77539 | 281-229-7935 |  |  |
| Gator Softball Field                       | 3800 Baker Drive                | Dickinson       | 77539 | NA           |  |  |
| Operations & Facilities                    | 3303 Owens Drive                | Dickinson       | 77539 | 281-229-7250 |  |  |
| Sam Vitanza Stadium                        | 3300 Baker Drive                | Dickinson       | 77539 | 281-229-6410 |  |  |
| Technology Facility                        | 2801 Oak Park Drive             | Dickinson       | 77539 | 281-229-6026 |  |  |
| Transportation Center                      | 4005 Video Street               | Dickinson       | 77539 | 281-229-7300 |  |  |
| Transportation Support Facility            | 4005-A Video Street             | Dickinson       | 77539 | 281-229-7300 |  |  |