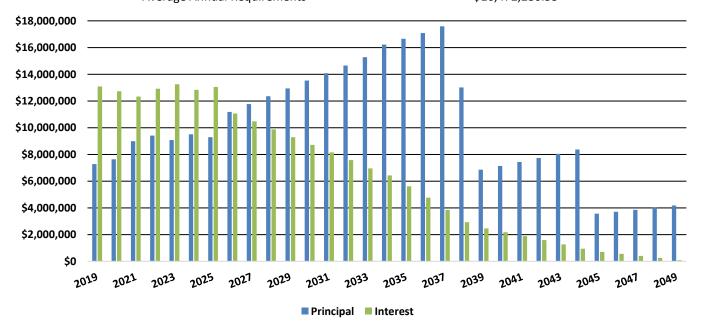

|
| 8/31/2044     | \$8,370,000.00   | \$939,600.00     | \$9,309,600.00   |                            |
| 8/31/2045     | \$3,560,000.00   | \$701,000.00     | \$4,261,000.00   |                            |
| 8/31/2046     | \$3,705,000.00   | \$555,700.00     | \$4,260,700.00   |                            |
| 8/31/2047     | \$3,855,000.00   | \$404,500.00     | \$4,259,500.00   |                            |
| 8/31/2048     | \$4,010,000.00   | \$247,200.00     | \$4,257,200.00   |                            |
| 8/31/2049     | \$4,175,000.00   | \$83,500.00      | \$4,258,500.00   |                            |
|               | \$312,435,000.00 | \$198,205,696.40 | \$510,640,696.40 |                            |

**Average Annual Requirements** 

\$16,472,280.53



## **DEBT SERVICE ANALYSIS**

| Year | Total Debt Retired | % of Debt Retired |
|------|--------------------|-------------------|
| 2020 | \$40,722,391       | 7.97%             |
| 2024 | \$129,044,100      | 25.27%            |
| 2029 | \$240,348,414      | 47.07%            |
| 2034 | \$351,954,538      | 68.92%            |
| 2039 | \$442,778,396      | 86.71%            |
| 2044 | \$489,343,796      | 95.83%            |
| 2049 | \$510,640,696      | 100.00%           |

# % of Debt Retired by Year



# **DEBT SERVICE FUND BALANCE**

| Year | <b>Total Fund Balance</b> | % Budget |
|------|---------------------------|----------|
| 1998 | \$1,177,851               | 52.95%   |
| 2002 | \$1,528,723               | 38.98%   |
| 2006 | \$5,822,165               | 110.91%  |
| 2010 | \$5,