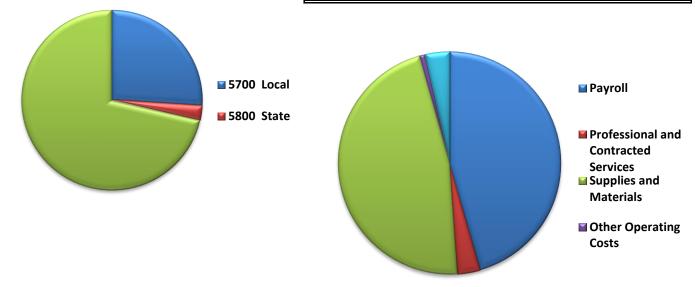

# **REVENUE OBJECT CODES**

| OBJECT<br>CODE | OBJECT CODE TITLE                                                                    |
|----------------|--------------------------------------------------------------------------------------|
| 5700           | Local Funds - All revenues from local real and personal property taxes               |
| 5711           | Taxes - Current Year Levy                                                            |
| 5712           | Taxes - Prior Years                                                                  |
| 5719           | Taxes - Penalties, Interest, and Other Tax Revenue                                   |
| 5722           | Shared Services Arrangements - Local Revenues from Member Districts                  |
| 5729           | Local Revenues Resulting from Services Rendered to Other School Districts            |
| 5742           | Earnings from Temporary Deposits and Investments                                     |
| 5744           | Revenue from Foundations, Other Non-Profit Organizations, Gifts and Bequests         |
| 5749           | Other Revenues from Local Sources                                                    |
| 5751           | Food Service Activity                                                                |
| 5752           | Athletic Activities                                                                  |
| 5755           | Enterprising Services Revenue                                                        |
| 5769           | Miscellaneous Revenues from Intermediate Sources                                     |
| 5800           | State Program Revenues - Classify revenues realized from the Texas Education Agency  |
| 5811           | Per Capita Apportionment                                                             |
| 5812           | Foundation School Program Act Entitlements                                           |
| 5819           | Other Foundation School Program Act Revenues                                         |
| 5829           | State Program Revenues Distributed by Texas Education Agency                         |
| 5831           | Teacher Retirement/TRS Care - On-Behalf Payments                                     |
| 5900           | Federal Program Revenues - Revenues realized from entities of the federal government |
| 5921           | School Breakfast Program                                                             |
| 5922           | National School Lunch Program                                                        |
| 5923           | United States Department of Agriculture (USDA) Commodities                           |
| 5929           | Federal Revenues Distributed by Texas Education Agency                               |
| 5931           | School Health and Related Services (SHARS)                                           |
| 5932           | Medicaid Administrative Claiming Program (MAC)                                       |
| 5949           | Federal Revenues Distributed Directly from the Federal Government                    |

# **EXPENDITURE OBJECT CODES**

| OBJECT<br>CODE | OBJECT CODE TITLE                                                                                                                                                                                                |
|----------------|------------------------------------------------------------------------------------------------------------------------------------------------------------------------------------------------------------------|
| 6100           | Payroll Costs - Salaries and benefits for employee services                                                                                                                                                      |
| 6112           | Salaries or Wages - Substitute Teachers and Other Professionals                                                                                                                                                  |
| 6119           | Salaries or Wages - Teachers and Other Professional Personnel                                                                                                                                                    |
| 6121           | Extra Duty Pay/Overtime - Support Personnel                                                                                                                                                                      |
| 6122           | Salaries or Wages - Substitute Support Personnel                                                                                                                                                                 |
| 6129           | Salaries or Wages - Support Personnel                                                                                                                                                                            |
| 6139           | Employee Allowances                                                                                                                                                                                              |
| 6141           | Medicare                                                                                                                                                                                                         |
| 6142           | Group Health and Life Insurance                                                                                                                                                                                  |
| 6143           | Workers Compensation                                                                                                                                                                                             |
| 6144           | Teacher Retirement/TRS Care - On-Behalf Payments                                                                                                                                                                 |
| 6145           | Unemployment Compensation                                                                                                                                                                                        |
| 6146           | Teacher Retirement/TRS Care                                                                                                                                                                                      |
| 6148           | Sick Leave Compensation                                                                                                                                                                                          |
| 6149           | Employee Benefits                                                                                                                                                                                                |
| 6200           | <b>Professional and Contracted Services -</b> Expenditures for services rendered to the local education agency by firms, individuals, or other organizations which are independent of the local education agency |
| 6211           | Legal Services                                                                                                                                                                                                   |
| 6212           | Audit Services                                                                                                                                                                                                   |
| 6213           | Tax Appraisal and Collection                                                                                                                                                                                     |
| 6214           | Lobbying Services                                                                                                                                                                                                |
| 6219           | Professional Services - Licensed and Registered with the State                                                                                                                                                   |
| 6222           | Student Tuition - Public Schools                                                                                                                                                                                 |
| 6223           | Student Tuition - Non-Public Schools                                                                                                                                                                             |
| 6229           | Tuition and Transfer Payments                                                                                                                                                                                    |
| 6239           | Education Service Center Services                                                                                                                                                                                |
| 6245           | Repairs - Vehicles                                                                                                                                                                                               |
| 6246           | Contracted Services for Buildings and Grounds                                                                                                                                                                    |
| 6249           | Contracted Maintenance and Repairs                                                                                                                                                                               |
| 6255           | Water and Trash Disposal                                                                                                                                                                                         |
| 6256           | Telephone                                                                                                                                                                                                        |
| 6257           | Electricity                                                                                                                                                                                                      |
| 6258           | Natural Gas                                                                                                                                                                                                      |
| 6267           | Rentals - Operating Leases - (Copier Lease ONLY)                                                                                                                                                                 |
| 6269           | Rentals - Operating Leases                                                                                                                                                                                       |
| 6291           | Consulting Services                                                                                                                                                                                              |
| 6299           | Miscellaneous Contracted Services                                                                                                                                                                                |