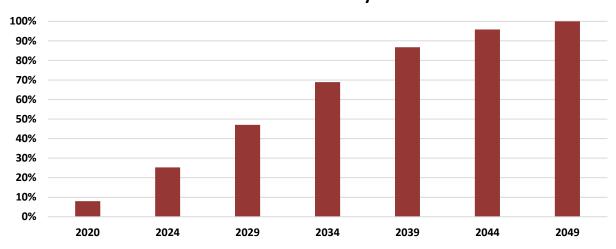

|
| 8/31/2049     | \$4,175,000.00   | \$83,500.00      | \$4,258,500.00   |                            |
|               | \$312,435,000.00 | \$198,205,696.40 | \$510,640,696.40 |                            |

**Average Annual Requirements** 

\$16,472,280.53



## **DEBT SERVICE ANALYSIS**

| Year | Total Debt Retired | % of Debt Retired |
|------|--------------------|-------------------|
| 2020 | \$40,722,391       | 7.97%             |
| 2024 | \$129,044,100      | 25.27%            |
| 2029 | \$240,348,414      | 47.07%            |
| 2034 | \$351,954,538      | 68.92%            |
| 2039 | \$442,778,396      | 86.71%            |
| 2044 | \$489,343,796      | 95.83%            |
| 2049 | \$510,640,696      | 100.00%           |

# % of Debt Retired by Year



# **DEBT SERVICE FUND BALANCE**

| Year | <b>Total Fund Balance</b> | % Budget |
|------|---------------------------|----------|
| 1998 | \$1,177,851               | 52.95%   |
| 2002 | \$1,528,723               | 38.98%   |
| 2006 | \$5,822,165               | 110.91%  |
| 2010 | \$5,660,373               | 49.87%   |
| 2014 | \$6,410,862               | 38.11%   |
| 2018 | \$13,143,862              | 70.93%   |

# **Multiple Year Comparison**



## **CAPITAL PROJECTS ANALYSIS**

To accommodate the district's growing enrollment and other facility needs, Dickinson ISD taxpayers approved an \$85 million bond in 2005 and an \$107.5 million bond in 2007. In 2014 taxpayers approved an additional bond for \$56 million for an education village. In 2016 \$70 million was approved for a new junio