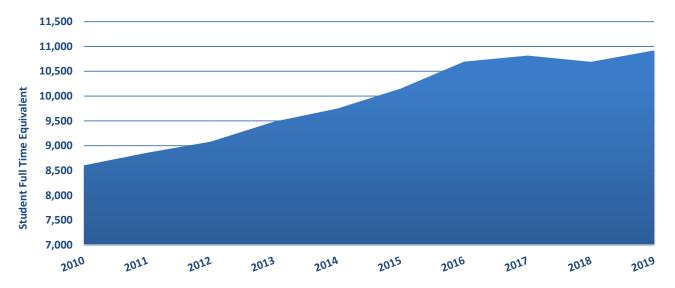

**OBJECT -** What is being purchased?

**SUB-OBJECT -** What is being purchased? Optional use for greater detail accounting