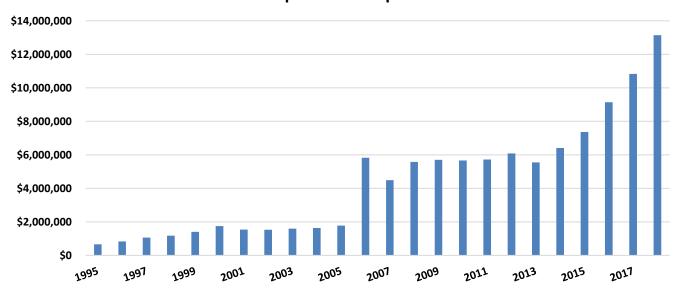

97%             |
| 2024 | \$129,044,100      | 25.27%            |
| 2029 | \$240,348,414      | 47.07%            |
| 2034 | \$351,954,538      | 68.92%            |
| 2039 | \$442,778,396      | 86.71%            |
| 2044 | \$489,343,796      | 95.83%            |
| 2049 | \$510,640,696      | 100.00%           |

# % of Debt Retired by Year



# **DEBT SERVICE FUND BALANCE**

| Year | <b>Total Fund Balance</b> | % Budget |
|------|---------------------------|----------|
| 1998 | \$1,177,851               | 52.95%   |
| 2002 | \$1,528,723               | 38.98%   |
| 2006 | \$5,822,165               | 110.91%  |
| 2010 | \$5,660,373               | 49.87%   |
| 2014 | \$6,410,862               | 38.11%   |
| 2018 | \$13,143,862              | 70.93%   |

# **Multiple Year Comparison**



## **CAPITAL PROJECTS ANALYSIS**

To accommodate the district's growing enrollment and other facility needs, Dickinson ISD taxpayers approved an \$85 million bond in 2005 and an \$107.5 million bond in 2007. In 2014 taxpayers approved an additional bond for \$56 million for an education village. In 2016 \$70 million was approved for a new junior high. Excess funds will be used for a ninth grade center.

### Capital Project 2016 Bond

- -Junior High #2 -- Kranz Junior High
- -Ninth Grade Center
- -Wireless Upgrade

| Bond | Approved        | 2016           | 2017            | 2018            | 2019            | Total           | % Spent |
|------|-----------------|----------------|-----------------|-----------------|-----------------|-----------------|---------|
| 2016 | \$70,000,000.00 |