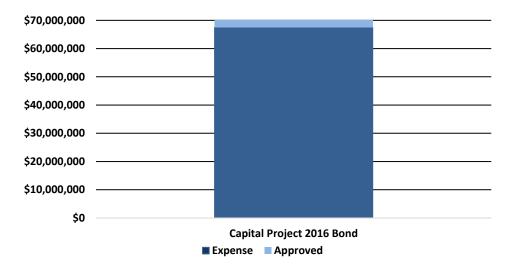

ty needs, Dickinson ISD taxpayers approved an \$85 million bond in 2005 and an \$107.5 million bond in 2007. In 2014 taxpayers approved an additional bond for \$56 million for an education village. In 2016 \$70 million was approved for a new junior high. Excess funds will be used for a ninth grade center.

### Capital Project 2016 Bond

- -Junior High #2 -- Kranz Junior High
- -Ninth Grade Center
- -Wireless Upgrade

| Bond | Approved        | 2016           | 2017            | 2018            | 2019            | Total           | % Spent |
|------|-----------------|----------------|-----------------|-----------------|-----------------|-----------------|---------|
| 2016 | \$70,000,000.00 | \$2,322,696.74 | \$10,759,890.98 | \$41,316,863.81 | \$13,154,192.93 | \$67,553,644.46 | 96.51%  |



Bond proceeds are invested in local government investment pools approved by Dickinson ISD Board of Trustees. All investments of the District will comply with the public funds investment act and all federal, state, and local statutes, rules or regulations. Investments will be made in accordance with written policies approved by the Dickinson ISD Board of Trustees. Funds are invested with emphasis on safety, liquidity and diversity. The District invests in daily accounts, term investment accounts, and certificate of deposit accounts as the Districts investment policy allows.

| Capital Project 2016 Bond |                 |  |  |  |  |  |
|---------------------------|-----------------|--|--|--|--|--|
| Investment                | Interest Earned |  |  |  |  |  |
| CD