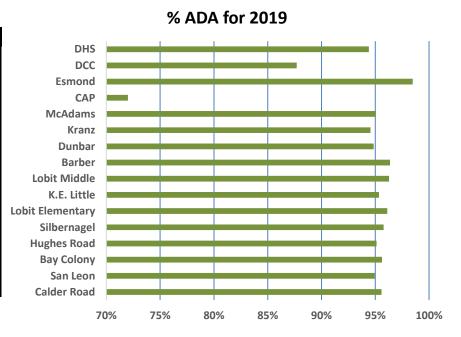

ort



# **AVERAGE DAILY ATTENDANCE**

| Campus           | Avg ADA  | % ADA |
|------------------|----------|-------|
| DHS              | 2796.27  | 94.4% |
| DCC              | 51.97    | 87.7% |
| Esmond           | 26.23    | 98.5% |
| CAP              | 4.28     | 72.0% |
| McAdams          | 727.45   | 95.1% |
| Kranz            | 872.37   | 94.6% |
| Dunbar           | 609.47   | 94.9% |
| Barber           | 681.02   | 96.4% |
| Lobit Middle     | 422.1    | 96.3% |
| K.E. Little      | 629.78   | 95.4% |
| Lobit Elementary | 536.25   | 96.1% |
| Silbernagel      | 608.28   | 95.8% |
| Hughes Road      | 599.33   | 95.1% |
| Bay Colony       | 646.58   | 95.6% |
| San Leon         | 624.45   | 95.0% |
| Calder Road      | 517.92   | 95.6% |
| Total            | 10353.75 |       |



# **STAFFING SUMMARY**

| Category               | 2016 | 2017 | 2018 | 2019 | 2020 |
|------------------------|------|------|------|------|------|
| Teacher                | 677  | 753  | 776  | 783  | 805  |
| Educational Aide       | 148  | 169  | 176  | 184  | 201  |
| Professional Support   | 66   | 78   | 75   | 82   | 115  |
| Campus Administration  | 106  | 111  | 118  | 127  | 129  |
| Central Administration | 69   | 75   | 67   | 69   | 83   |
| Auxiliary Staff        | 401  | 430  | 448  | 463  | 478  |
| Total                  | 1467 | 1615 | 1660 | 1709 | 1811 |

# **Staff by Category**



# **Staff Increases by Year**



## **GENERAL FUND FUND BALANCE**

| Year | <b>Total Fund Balance</b> | % Budget |
|------|---------------------------|----------|
| 1998 | \$4,287,454