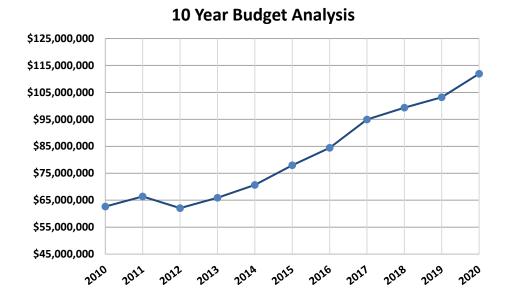

#### FINANCIAL ACCOUNT CODE DETERMINATION

**FUND -** How the expenditure is financed?

**FISCAL YEAR - When did the transaction occur?** 

**FUNCTION -** *Who* will be the end user? *Why* is it being purchased?