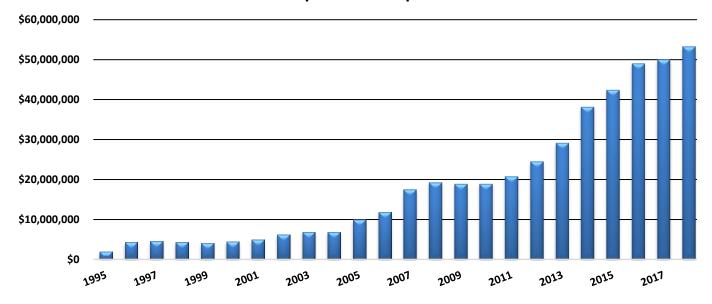

| 66   | 78   | 75   | 82   | 115  |
| Campus Administration  | 106  | 111  | 118  | 127  | 129  |
| Central Administration | 69   | 75   | 67   | 69   | 83   |
| Auxiliary Staff        | 401  | 430  | 448  | 463  | 478  |
| Total                  | 1467 | 1615 | 1660 | 1709 | 1811 |

# **Staff by Category**



# **Staff Increases by Year**



## **GENERAL FUND FUND BALANCE**

| Year | <b>Total Fund Balance</b> | % Budget |
|------|---------------------------|----------|
| 1998 | \$4,287,454               | 14.73%   |
| 2002 | \$6,202,660               | 17.02%   |
| 2006 | \$11,787,916              | 26.18%   |
| 2010 | \$18,822,917              | 30.05%   |
| 2014 | \$38,150,284              | 53.99%   |
| 2018 | \$53,243,940              | 53.61%   |

# **Multiple Year Comparison**



| Classification/Year | 2014         | 2015         | 2016         | 2017         | 2018         |
|---------------------|--------------|--------------|--------------|--------------|--------------|
| Non Spendable       | \$1,986,956  | \$387,697    | \$350,622    | \$335,425    | \$395,809    |
| Restricted          | \$0          | \$0          | \$0          | \$0          | \$0          |
| Committed           | \$8,300,000  | \$8,300,000  | \$8,300,000  | \$8,300,000  | \$8,300,000  |
| Assigned            | \$6,749,363  | \$8,766,633  | \$23,160,140 | \$23,443,485 | \$23,649,514 |
| Unassigned          | \$21,113,965 | \$24,889,949 | \$17,229,166 | \$17,892,593 | \$20,898,617 |
| Total               | \$38,150,284 | \$42,344,279 | \$49,039,928 | \$49,971,503 | \$53,243,940 |

# **F