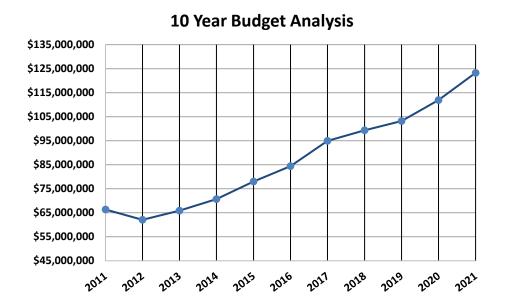

----------------------|------------------------|-----------|
| Dyslexia Intervention               | 49                     | \$7,500   |
| PSAT                                | 50                     | \$40,964  |
| Red Ribbon                          | 51                     | \$2,000   |
| AVID                                | 53                     | \$37,060  |
| Accelerated Ed - Tutorials          | 54                     | \$116,371 |
| AVID/College Prep                   | 55                     | \$6,875   |
| Lighted Windows & Open Doors (LWOD) | 57                     | \$29,000  |
| Extended Learning Opportunity (ELO) | 60                     | \$57,990  |

<sup>\*</sup>Technology end user devices are not considered a supplemental request.

### **GENERAL FUND BUDGET HISTORY**



| Budget Year | General<br>Fund<br>Budget |  |  |  |
|-------------|---------------------------|--|--|--|
| 2021        | \$123,280,784             |  |  |  |
| 2020        | \$111,937,597             |  |  |  |
| 2019        | \$103,179,406             |  |  |  |
| 2018        | \$99,317,064              |  |  |  |
| 2017        | \$94,961,459              |  |  |  |
| 2016        | \$84,434,630              |  |  |  |
| 2015        | \$77,989,082              |  |  |  |
| 2014        | \$70,659,441              |  |  |  |
| 2013        | \$65,885,042              |  |  |  |
| 2012        | \$62,067,883              |  |  |  |
| 2011        | \$66,380,764              |  |  |  |

### **SPECIAL POPULATIONS**

State program allotments are estimated and paid to school districts through a S