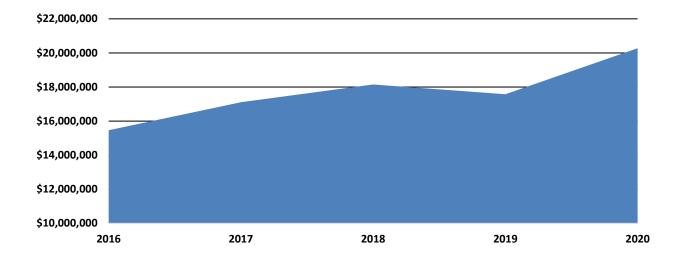

|           | State   |
| Incentive Campus Awards                | \$7,983   | 1.81%   |
| Instructional Materials Allotment      | \$257,653 | 58.47%  |
| Special Education Fiscal Support Grant | \$174,684 | 39.64%  |
| Read to Succeed                        | \$328     | 0.07%   |
| Totals                                 | \$440,648 | 100.00% |



### **DEBT SERVICE ANALYSIS**

# Local Revenue by Year

| Year | Total        | % Increase/Decrease |
|------|--------------|---------------------|
| 2016 | \$15,457,329 | 2.83%               |
| 2017 | \$17,104,094 | 9.93%               |
| 2018 | \$18,151,806 | 5.77%               |
| 2019 | \$17,572,418 | -3.30%              |
| 2020 | \$20,273,939 | 13.33%              |

<sup>\*2020</sup> Revenue as of 8/13/2020



# **Expenditures by Year**

| Year | Total        | % Increase/Decrease |
|------|--------------|---------------------|
| 2016 | \$16,532,368 | -3.45%              |
| 2017 | \$17,668,154 | 6.43%               |
| 2018 | \$17,975,730 | 1.71%               |
| 2019 | \$20,451,911 | 12.11%              |
| 2020 | \$20,302,957 | -0.73%              |

<sup>\*2020</sup> Expenditures as of 8/13/2020



### **DEBT SERVICE ANALYSIS**

Prepared by Dickinson ISD's Financial Advisor -- Post Oak Municipal Advisors LLC

## Bonds Outstanding as of 11/19/2019

| <b>Period Ending</b> | Principal        | Interest         | Debt Service     |                            |
|----------------------|------------------|------------------|------------------|----------------------------|
| 8/31/2020