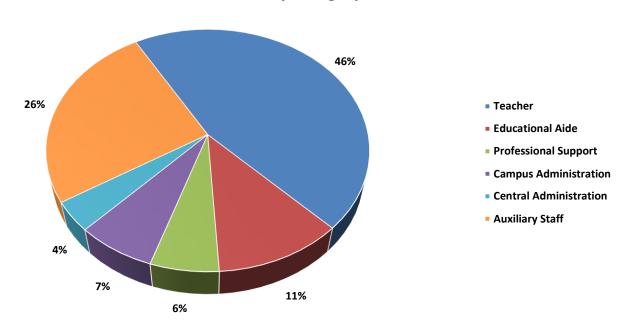

#### **BUSINESS SERVICES STAFF**

Business Services strives to coordinate the district's budget through federal funding, accounting, payroll, purchasing, and vendor payments. The Business Services Department is able to oversee and regulate financial spending determined by policies set by federal, state, and local laws.