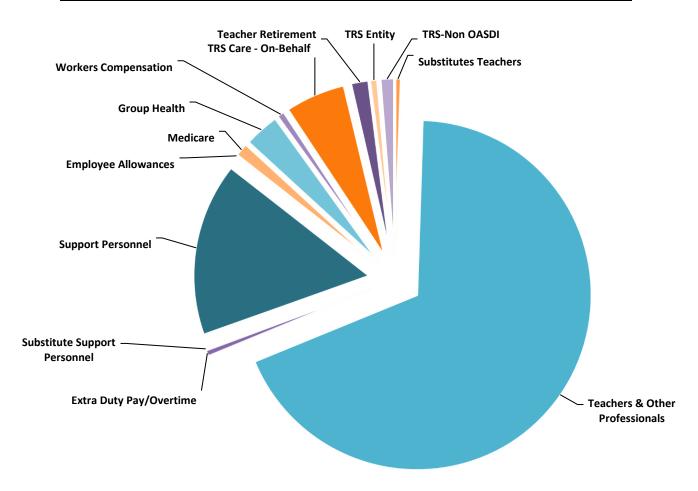

| \$677,647     | 0.67%        |
| 6144 Teacher Retirement/TRS Care - On-Behalf     | \$5,552,335   | 5.51%        |
| 6145 Unemployment Compensation                   | \$173,085     | 0.17%        |
| 6146 Teacher Retirement                          | \$1,605,141   | 1.59%        |
| 6146 TRS Entity                                  | \$658,843     | 0.65%        |
| 6146 New Member                                  | \$108,224     | 0.11%        |
| 6146 TRS-Non OASDI                               | \$1,233,136   | 1.22%        |
| 6148 Sick Leave Compensation                     | \$1,500       | 0.00%        |
| 6149 Employee Benefits                           | \$0           | 0.00%        |
| Totals                                           | \$100,781,633 | 100.00%      |



# **GENERAL FUND ANALYSIS**

| Function                  | Total         | % of Function |
|---------------------------|---------------|---------------|
| 11 Instruction            | \$72,493,372  | 58.80%        |
| 12 Library                | \$1,310,422   | 1.06%         |
| 13 Staff Development      | \$1,014,924   | 0.82%         |
| 21 Curriculum             | \$1,560,068   | 1.27%         |
| 23 School Administration  | \$7,038,020   | 5.71%         |
| 31 Counseling             | \$3,668,017   | 2.98%         |
| 32 Social Work            | \$197,480     | 0.16%         |
| 33 Health Services        | \$1,263,150   | 1.02%         |
| 34 Transportation         | \$6,502,811   | 5.27%         |
| 36 Extracurricular        | \$2,543,502   | 2.06%         |
| 41 General Administrati