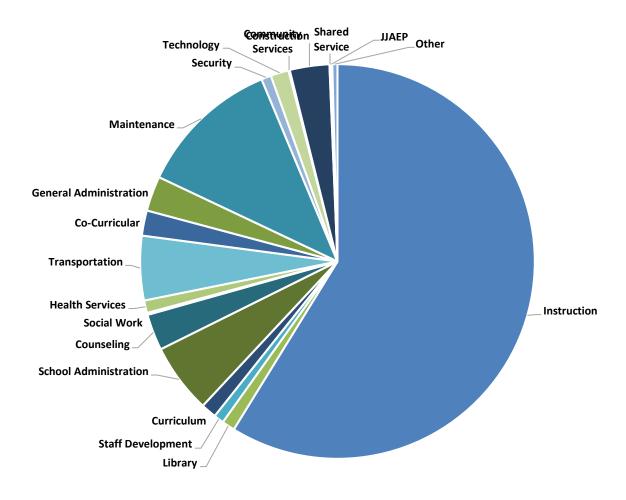

alth Services        | \$1,263,150   | 1.02%         |
| 34 Transportation         | \$6,502,811   | 5.27%         |
| 36 Extracurricular        | \$2,543,502   | 2.06%         |
| 41 General Administration | \$3,528,561   | 2.86%         |
| 51 Maintenance            | \$14,413,401  | 11.69%        |
| 52 Security               | \$991,253     | 0.80%         |
| 53 Technology             | \$1,827,163   | 1.48%         |
| 61 Community Service      | \$129,691     | 0.11%         |
| 81 Construction           | \$4,000,000   | 3.24%         |
| 93 Shared Service         | \$107,449     | 0.09%         |
| 95 JJAEP                  | \$170,000     | 0.14%         |
| 99 Other Intergovernments | \$521,500     | 0.42%         |
| Totals                    | \$123,280,784 | 100.00%       |



#### **GENERAL FUND FUND BALANCE**

Fund balance represents the difference between the assets and liabilities of a fund. Fund balances are recorded as credits to five categories since the implementation of GASB Statement No. 54 and GASB Statement No. 63

- · nonspendable fund balance
- · restricted fund balance
- · committed fund balance
- · assigned fund balance
- · unassigned fund balance

NONSPENDABLE FUND BALANCE - is that portion of fund balance that is not available for appropriation.

Examples of nonspendable:

- Inventories Supplies & Materials/Commodities
- · Long-term Loans or Notes Receivable
- Endowment Principal
- Prepaid Items

**RESTRICTED FUND BALANCE** - is that portion of fund balance that has been legally separated for a specific purpose. Examples of restricted:

- Foo