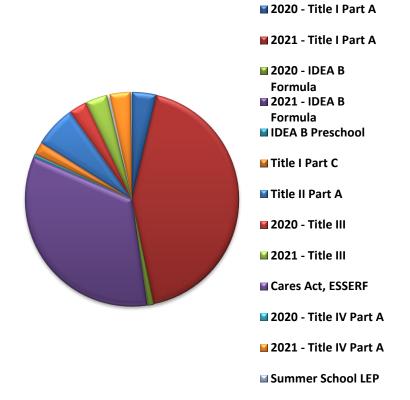

--------|-------------|---------|
|                        |             | Federal |
| 2020 - Title I Part A  | \$200,000   | 3.68%   |
| 2021 - Title I Part A  | \$2,340,072 | 43.08%  |
| 2020 - IDEA B Formula  | \$50,000    | 0.92%   |
| 2021 - IDEA B Formula  | \$1,834,154 | 33.76%  |
| IDEA B Preschool       | \$26,155    | 0.48%   |
| Title I Part C         | \$105,187   | 1.94%   |
| Title II Part A        | \$342,146   | 6.30%   |
| 2020 - Title III       | \$150,000   | 2.76%   |
| 2021 - Title III       | \$179,278   | 3.30%   |
| Cares Act, ESSERF      | \$14,248    | 0.26%   |
| 2020 - Title IV Part A | \$8,000     | 0.15%   |
| 2021 - Title IV Part A | \$170,940   | 3.15%   |
| Summer School LEP      | \$12,000    | 0.22%   |
| Totals                 | \$5,432,180 | 100.00% |



| State Program                          | Total     | % of    |
|----------------------------------------|-----------|---------|
| 101                                    |           | State   |
| Incentive Campus Awards                | \$7,983   | 1.81%   |
| Instructional Materials Allotment      | \$257,653 | 58.47%  |
| Special Education Fiscal Support Grant | \$174,684 | 39.64%  |
| Read to Succeed                        | \$328     | 0.07%   |
| Totals                                 | \$440,648 | 100.00% |



### **DEBT SERVICE ANALYSIS**

# Local Revenue by Year

| Year | Total        | % Increase/Decrease |
|------|--------------|---------------------|
| 2016 | \$15,457,329 | 2.83%               |
| 2017 | \$17,104,094 | 9.93%               |
| 2018 | \$18,151,806 | 5.77%