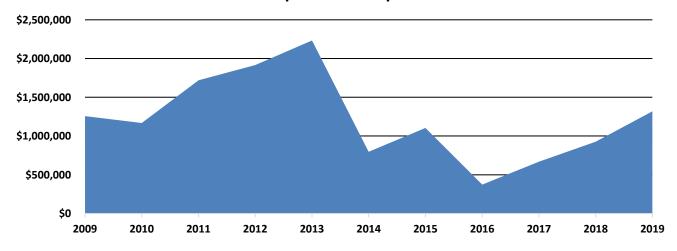

| 6400 Other Operating Costs            | \$66,700    | 0.78%             |
| 6600 Capital Outlay                   | \$300,000   | 3.50%             |
| Totals                                | \$8,573,523 | 100.00%           |





| Year | Total Fund Balance | % Budget |
|------|--------------------|----------|
| 2009 | \$1,257,235        | 29.08%   |
| 2010 | \$1,168,593        | 25.12%   |
| 2011 | \$1,720,110        | 34.63%   |
| 2012 | \$1,915,290        | 35.12%   |
| 2013 | \$2,233,126        | 37.87%   |
| 2014 | \$795,530          | 10.75%   |
| 2015 | \$1,103,396        | 13.30%   |
| 2016 | \$373,663          | 4.22%    |
| 2017 | \$669,228          | 6.47%    |
| 2018 | \$926,523          | 8.21%    |
| 2019 | \$1,319,687        | 10.99%   |

# **Multiple Year Comparison**



### **OTHER SPECIAL REVENUE FUNDS**

Other special revenue funds below are used to account for resources restricted to specific purposes by a grantor. The unused funds are returned to the grantor at the close of the specified project, or accommodations for roll-forward amounts are considered with each grantor. These funds provide supplemental resources to enhance, not supplant, the basic education program provided by the District through general funds. These funds must follow all EDGAR guidelines. The methodology is a simple district wide per student calculation distributing state and federal funds based on the number of students at each campus. The formula allows each campus to receive funds at the appropriate allocation for its campus use.

| Federal Program        | Total       | % of