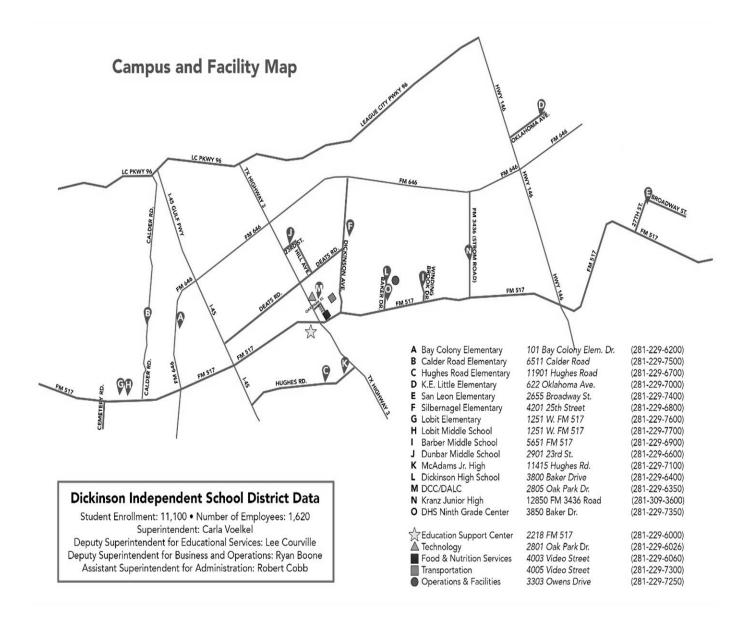

## **DISTRICT FACILITIES**

| FACILITY                                   | ADDRESS                         |             |       | PHONE<br>NUMBER |
|--------------------------------------------|---------------------------------|-------------|-------|-----------------|
| High School & Alternative Campuses         |                                 |             |       |                 |
| Coastal Alternative Program                | 13302 Highway 6                 | Santa Fe    | 77510 | 409-925-9700    |
| Dickinson Alternative Learning Center      | 2805 Oak Park Drive             | Dickinson   | 77539 | 281-229-6300    |
| Dickinson Continuation Center              | 2805 Oak Park Drive             | Dickinson   | 77539 | 281-229-6350    |
| Dickinson High School                      | 3800 Baker Drive                | Dickinson   | 77539 | 281-229-6400    |
| Dickinson High School - Ninth Grade Center | 3850 Baker Drive                | Dickinson   | 77539 | 281-229-7350    |
| Esmond Center                              | 6101 Attwater Avenue            | Dickinson   | 77539 | 409-770-5900    |
| Junior High & Middle School Campuses       |                                 |             |       |                 |
| Dunbar Middle School                       | 2901 23rd Street                | Dickinson   | 77539 | 281-229-6600    |
| Elva C. Lobit Middle School                | 1251 W FM 517                   | League City | 77573 | 281-229-7700    |
| John & Shamarion Barber Middle School      | 5651 FM 517 E                   | Dickinson   | 77539 | 281-229-6900    |
| Eugene Kranz Junior High School            | 12850 FM 3436 Road              | Dickinson   | 77539 | 281-309-3600    |
| R. D. McAdams Junior High School           | 11415 Hughes Road               | Texas City  | 77591 | 281-229-7100    |
| Elementary School Campuses                 |                                 |             |       |                 |
| Bay Colony Elementary School               | 101 Bay Colony Elementary Drive | League City | 77573 | 281-229-6200    |
| Calder Road Elementary School              | 6511 Calder Road                | League City | 77573 | 281-229-7500    |
| Hughes Road Elementary School              | 11901 Hughes Road               | Texas City  | 77591 | 281-229-6700    |
| Jake Silbernagel Elementary School         | 4201 25th Street                | Dickinson   | 77539 | 281-229-6800    |
| Kenneth E. Little Elementary School        | 622 Oklahoma Avenue             | Bacliff     | 77518 | 281-229-7000    |
| Louis G. Lobit Elementary School           | 1251 W FM 517                   | League City | 77573 | 281-229-7600    |
| San Leon Elementary School                 | 2655 Broadway Street            | San Leon    | 77539 | 281-229-7400    |
| Departments                                |                                 |             |       |                 |
| Agricultural Science Center                | 3000 Baker Drive                | Dickinson   | 77539 | 281-229-6498    |
| Auxiliary Indoor Batting Cage Building     | 2604 Owens Drive                | Dickinson   | 77539 | NA              |
| Barry Lussier Field House                  | 5215 Melvin Utley Drive         | Dickinson   | 77539 | 281-229-6410    |
| Boys Competition Field                     | 1001 Big Al Drive               | Dickinson   | 77539 | 281-229-6410    |
| Community Gymnasium                        | 4011 Video Street               | Dickinson   | 77539 | 281-229-6350    |
| Education Support Center                   | 2218 FM 517                     | Dickinson   | 77539 | 281-229-6000    |
| Food Nutrition Services Center             | 4003 Video Street               | Dickinson   | 77539 | 281-229-6012    |
| Gator Academy                              | 3606 Yupon Street               | Dickinson   | 77539 | 281-229-7935    |
| Gator Softball Field                       | 3800 Baker Drive                | Dickinson   | 77539 | NA              |
| Operations & Facilities                    | 3303 Owens Drive                | Dickinson   | 77539 | 281-229-7250    |
| Sam Vitanza Stadium                        | 3300 Baker Drive                | Dickinson   | 77539 | 281-229-6410    |
| Technology Facility                        | 2801 Oak Park Drive             | Dickinson   | 77539 | 281-229-6026    |
| Transportation Center                      | 4005 Video Street               | Dickinson   | 77539 | 281-229-7300    |
| Transportation Support Facility            | 4005-A Video Street             | Dickinson   | 77539 | 281-229-7300    |

#### **DISTRICT FACILITY MAP**