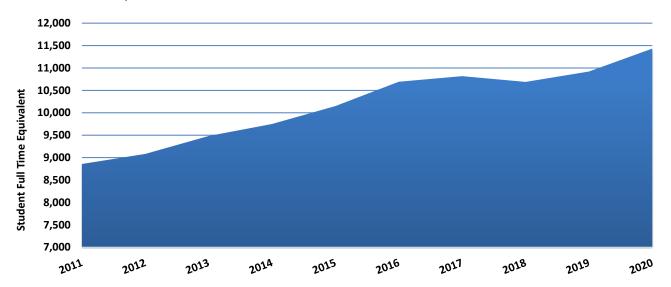

| 775 | 772 | 740 | 719 | 719 | 868 | 712 | 597 | 564 | 10151  | 402      | 4.12%       |
| 2016  | 26 | 222 | 838 | 884 | 885 | 928 | 869 | 772 | 787 | 800 | 746 | 880 | 834 | 658 | 564 | 10693  | 542      | 5.33%       |
| 2017  | 17 | 180 | 845 | 860 | 865 | 865 | 919 | 854 | 787 | 802 | 804 | 937 | 744 | 711 | 627 | 10817  | 124      | 1.16%       |
| 2018  | 27 | 191 | 766 | 805 | 845 | 850 | 853 | 884 | 861 | 783 | 801 | 980 | 750 | 624 | 669 | 10689  | -128     | -1.18%      |
| 2019  | 32 | 189 | 803 | 777 | 825 | 866 | 846 | 869 | 918 | 889 | 807 | 944 | 852 | 653 | 651 | 10921  | 232      | 2.17%       |
| 2020  | 29 | 192 | 874 | 843 | 820 | 836 | 898 | 907 | 895 | 964 | 945 | 884 | 899 | 773 | 675 | 11433  | 512.5    | 4.69%       |

<sup>\*</sup>Sixth week enrollment report



## **AVERAGE DAILY ATTENDANCE**

| Campus           | Avg ADA  | % ADA |
|------------------|----------|-------|
| DHS              | 2951.39  | 94.4% |
| DCC              | 55.66    | 87.7% |
| Esmond           | 30.76    | 98.5% |
| CAP              | 3.03     | 72.0% |
| McAdams          | 834.43   | 95.1% |
| Kranz            | 954.71   | 94.6% |
| Dunbar           | 583.79   | 94.9% |
| Barber           | 693.86   | 96.4% |
| Lobit Middle     | 437.31   | 96.3% |
| K.E. Little      | 609.12   | 95.4% |
| Lobit Elementary | 593.86   | 96.1% |
| Silbernagel      | 594.61   | 95.8% |
| Hughes Road      | 616.69   | 95.1% |
| Bay Colony       | 623.67   | 95.6% |
| San Leon         | 633.74   | 95.0% |
| Calder Road      | 578.8    | 95.6% |
| Total            | 10795.43 | 93.6% |



##