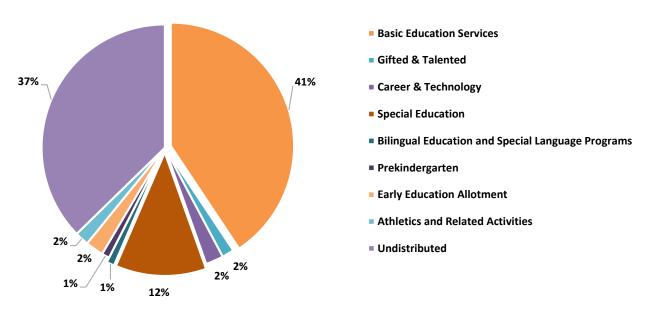

ducation                   | 33                        | 0.40%    | \$498,548     |
| Prekindergarten - Bilingual Education                 | 35                        | 0.14%    | \$172,761     |
| Early Education Allotment                             | 36                        | 2.25%    | \$2,769,871   |
| Dyslexia                                              | 37                        | 0.91%    | \$1,116,795   |
| Athletics and Related Activities                      | 91                        | 1.73%    | \$2,135,167   |
| Undistributed                                         | 99                        | 35.38%   | \$43,617,395  |
| Total                                                 |                           | 100%     | \$123,280,784 |

# Percentage by Program Intent Code



## **ENROLLMENT SUMMARY**

| Year/ | EE | PK  | к   | 1   | 2   | 3   | 4   | 5   | 6   | 7   | 8   | 9   | 10  | 11  | 12  | Total  | Increase | Growth      |
|-------|----|-----|-----|-----|-----|-----|-----|-----|-----|-----|-----|-----|-----|-----|-----|--------|----------|-------------|
| Grade |    |     | .`  |     | _   |     | •   |     | Ů   |     |     |     |     |     |     | . ota. | e. case  | C. G. G. G. |
| 2011  | 21 | 205 | 728 | 754 | 764 | 706 | 704 | 684 | 677 | 640 | 671 | 680 | 646 | 543 | 435 | 8858   | 253      | 2.93%       |
| 2012  | 27 | 233 | 746 | 748 | 757 | 727 | 700 | 692 | 689 | 718 | 627 | 739 | 601 | 552 | 527 | 9082   | 225      | 2.53%       |
| 2013  | 20 | 221 | 821 | 814 | 750 | 742 | 735 | 706 | 701 | 734 | 720 | 765 | 669 | 552 | 534 | 9483