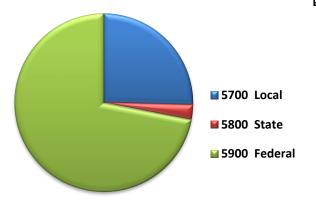

## **REVENUE OBJECT CODES**

| OBJECT CODE | OBJECT CODE TITLE                                                                    |  |  |  |  |  |
|-------------|--------------------------------------------------------------------------------------|--|--|--|--|--|
| 5700        | Local Funds - All revenues from local real and personal property taxes               |  |  |  |  |  |
| 5711        | Taxes - Current Year Levy                                                            |  |  |  |  |  |
| 5712        | Taxes - Prior Years                                                                  |  |  |  |  |  |
| 5719        | Taxes - Penalties, Interest, and Other Tax Revenue                                   |  |  |  |  |  |
| 5722        | Shared Services Arrangements - Local Revenues from Member Districts                  |  |  |  |  |  |
| 5729        | Local Revenues Resulting from Services Rendered to Other School Districts            |  |  |  |  |  |
| 5742        | Earnings from Temporary Deposits and Investments                                     |  |  |  |  |  |
| 5744        | Revenue from Foundations, Other Non-Profit Organizations, Gifts and Bequests         |  |  |  |  |  |
| 5749        | Other Revenues from Local Sources                                                    |  |  |  |  |  |
| 5751        | Food Service Activity                                                                |  |  |  |  |  |
| 5752        | Athletic Activities                                                                  |  |  |  |  |  |
| 5755        | Enterprising Services Revenue                                                        |  |  |  |  |  |
| 5769        | Miscellaneous Revenues from Intermediate Sources                                     |  |  |  |  |  |
| 5800        | State Program Revenues - Classify revenues realized from the Texas Education Agency  |  |  |  |  |  |
| 5811        | Per Capita Apportionment                                                             |  |  |  |  |  |
| 5812        | Foundation School Program Act Entitlements                                           |  |  |  |  |  |
| 5819        | Other Foundation School Program Act Revenues                                         |  |  |  |  |  |
| 5829        | State Program Revenues Distributed by Texas Education Agency                         |  |  |  |  |  |
| 5831        | Teacher Retirement/TRS Care - On-Behalf Payments                                     |  |  |  |  |  |
| 5900        | Federal Program Revenues - Revenues realized from entities of the federal government |  |  |  |  |  |
| 5921        | School Breakfast Program                                                             |  |  |  |  |  |
| 5922        | National School Lunch Program                                                        |  |  |  |  |  |
| 5923        | United States Department of Agriculture (USDA) Commodities                           |  |  |  |  |  |
| 5929        | Federal Revenues Distributed by Texas Education Agency                               |  |  |  |  |  |
| 5931        | School Health and Related Services (SHARS)                                           |  |  |  |  |  |
| 5932        | Medicaid Administrative Claiming Program (MAC)                                       |  |  |  |  |  |
| 5949        | Federal Revenues Distributed Directly from the Federal Government                    |  |  |  |  |  |