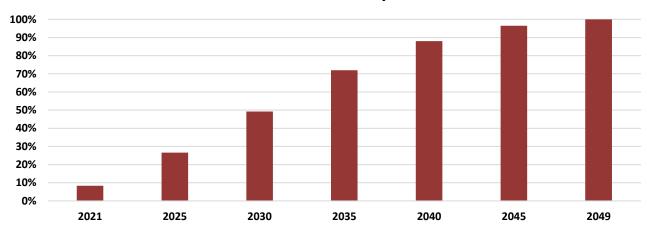

|
| 8/31/2049            | \$4,175,000.00   | \$83,500.00      | \$4,258,500.00   |                            |
|                      | \$303,025,000.00 | \$183,960,873.30 | \$486,985,873.30 |                            |

**Average Annual Requirements** 

\$16,232,862.44



### **DEBT SERVICE ANALYSIS**

| Year | Total Debt Retired | % of Debt Retired |
|------|--------------------|-------------------|
| 2021 | \$40,831,216       | 8.38%             |
| 2025 | \$129,408,504      | 26.57%            |
| 2030 | \$239,980,086      | 49.28%            |
| 2035 | \$350,573,852      | 71.99%            |
| 2040 | \$428,436,473      | 87.98%            |
| 2045 | \$469,949,973      | 96.50%            |
| 2049 | \$486,985,873      | 100.00%           |

# % of Debt Retired by Year



# **DEBT SERVICE FUND BALANCE**

| Year | Total Fund Balance | % Budget |
|------|--------------------|----------|
| 1998 | \$1,177,851        | 52.95%   |
| 2002 | \$1,528,723        | 38.98%   |
| 2006 | \$5,822,165        | 110.91%  |
| 2010 | \$5,660,373        | 49.87%   |
| 2014 | \$6,410,862        | 38.11%   |
| 2018 | \$13,143,862       | 70.93%   |
| 2019 | \$10,627,447       | 51.40%   |

# **Multiple Year Comparison**



### **CAPITAL PROJECTS ANALYSIS**

To accommodate the district's growing enrollment and other facility needs, Dickinson ISD taxpayers approved an \$85 million bond in 2005 and an \$107.5 million bond in 2007. In 2014 taxpayers approved an additional bond for \$56 million for an education village. In 2016 \$70 million was approved for a new junior high. Excess