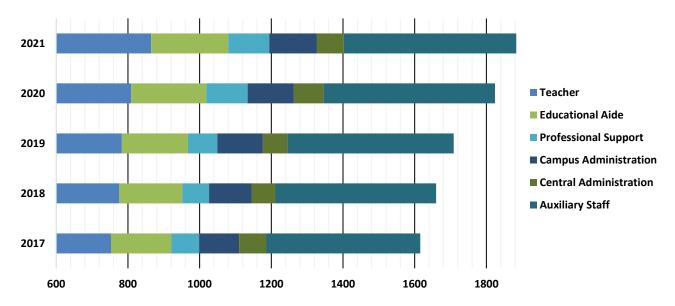

#### **BUSINESS SERVICES STAFF**

Business Services strives to coordinate the district's budget through federal funding, accounting, payroll, purchasing, and vendor payments. The Business Services Department is able to oversee and regulate financial spending determined by policies set by federal, state, and local laws.