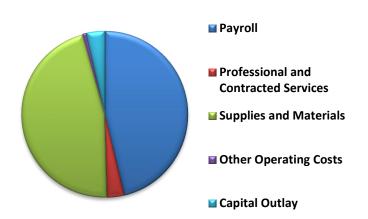

|
| 5800 State               | \$225,721   | 2.63%           |
| 5900 Federal             | \$6,170,000 | 71.97%          |
| Totals                   | \$8,573,523 | 100.00%         |

| Food & Nutrition Expenditures         | Total       | % of Expenditures |
|---------------------------------------|-------------|-------------------|
| 6100 Payroll                          | \$3,964,623 | 46.24%            |
| 6200 Professional & Contract Services | \$284,200   | 3.31%             |
| 6300 Supplies & Materials             | \$3,958,000 | 46.17%            |
| 6400 Other Operating Costs            | \$66,700    | 0.78%             |
| 6600 Capital Outlay                   | \$300,000   | 3.50%             |
| Totals                                | \$8,573,523 | 100.00%           |





| Year | Total Fund Balance | % Budget |
|------|--------------------|----------|
| 2009 | \$1,257,235        | 29.08%   |
| 2010 | \$1,168,593        | 25.12%   |
| 2011 | \$1,720,110        | 34.63%   |
| 2012 | \$1,915,290        | 35.12%   |
| 2013 | \$2,233,126        | 37.87%   |
| 2014 | \$795,530          | 10.75%   |
| 2015 | \$1,103,396        | 13.30%   |
| 2016 | \$373,663          | 4.22%    |
| 2017 | \$669,228          | 6.47%    |
| 2018 | \$926,523          | 8.21%    |
| 2019 | \$1,319,687        | 10.99%   |

# **Multiple Year Comparison**



### **OTHER SPECIAL REVENUE FUNDS**

Other special revenue funds below are used to account for resources restricted to specific purposes by a grantor. The unused funds are returned to the grantor at the close of the specified proj