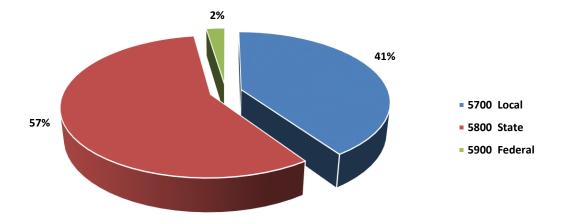

in at the end of the current fiscal year and are not encumbered with or by a corresponding debt obligation, less estimated funds necessary for operating the district before receipt of the first state aid payment:

> Maintenance and Operations Fund \$49,971,503 Interest & Sinking Fund Balance(s) \$10,828,970

<sup>\*\* &</sup>quot;New property" is defined by Section 26.012(17), Tax Code.
\*\*\* "Taxable value" is defined by Section 1.04(10), Tax Code.

## **GENERAL FUND ANALYSIS**

# **Revenue by Object**

| Revenue      | Total         | % of Revenue |
|--------------|---------------|--------------|
| 5700 Local   | \$45,508,774  | 40.47%       |
| 5800 State   | \$64,252,335  | 57.14%       |
| 5900 Federal | \$2,685,000   | 2.39%        |
| Totals       | \$112,446,109 | 100.00%      |



# **Expenditures by Object**

| Expenditures                          | Total         | % of Expenditures |
|---------------------------------------|---------------|-------------------|
| 6100 Payroll                          | \$100,781,632 | 81.75%            |
| 6200 Professional & Contract Services | \$8,943,883   | 7.25%             |
| 6300 Supplies & Materials             | \$4,995,944   | 4.05%             |
| 6400 Other Operating Costs            | \$3,446,830   | 2.80%             |
| 6600 Capital Outlay                   | \$5,112,495   | 4.15%             |
| Totals                                | \$123,280,784 | 100.00%           |



## **GENERAL FUND ANALYSIS**

# Payroll & Benefit Expenditures by Object

| Payroll/Benefit Account                          | Total