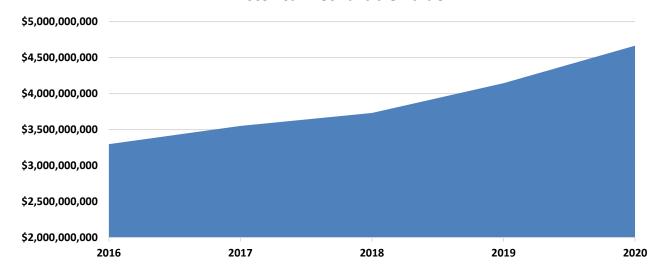

|
|----------|--------|--------|--------|--------|--------|--------|--------|--------|--------|---------|
| M&O Rate | \$1.04 | \$1.04 | \$1.04 | \$1.04 | \$1.04 | \$1.04 | \$1.04 | \$1.06 | \$0.97 | \$0.874 |
| I&S Rate | \$0.50 | \$0.50 | \$0.50 | \$0.50 | \$0.50 | \$0.50 | \$0.50 | \$0.46 | \$0.48 | \$0.47  |
| Total    | \$1.54 | \$1.54 | \$1.54 | \$1.54 | \$1.54 | \$1.54 | \$1.54 | \$1.52 | \$1.45 | \$1.34  |

## **Historical Tax Rates**



| Tax Year | Net Taxable Value | Increase |
|----------|-------------------|----------|
| 2016     | \$3,298,246,681   |          |
| 2017     | \$3,551,088,240   | 7.12%    |
| 2018     | \$3,731,240,834   | 4.83%    |
| 2019     | \$4,145,105,577   | 9.98%    |
| 2020     | \$4,665,625,497   | 11.16%   |

## **Historical Net Taxable Value**



### NOTICE OF PUBLIC MEETING TO DISCUSS BUDGET & PROPOSED TAX RATE

### NOTICE OF PUBLIC MEETING TO DISCUSS BUDGET AND PROPOSED TAX RATE

The Dickinson Independent School District will hold a public meeting at 6:30p.m. August 24, 2020, in the Board Room of the Education Support Center Building, 2218 FM 517 East, Dickinson, TX. 77539. The purpose of this meeting is to discuss the school district's budget that will determine the tax rate that will be adopted. Public participation in the discussion is invited.

The tax rate that is ultimately adopted at this meeting or at a separate meeting at a later date may not exceed the proposed rate shown below unless the district publishes a revised notice containing the same information and comparisons set out below and holds another public meeting