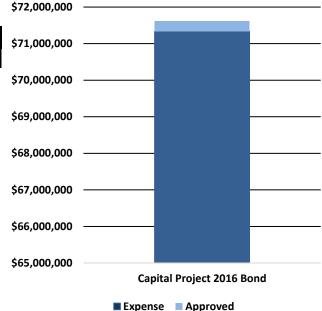

llion was approved for a new junior high. Excess funds were used for a ninth grade center.

### Capital Project 2016 Bond

- -Junior High #2 -- Kranz Junior High
- -Ninth Grade Center
- -Wireless Upgrade
- -HVAC Upgrade

| Bond | Approved Interest |                | <b>Total to Expense</b> |  |
|------|-------------------|----------------|-------------------------|--|
| 2016 | \$70,000,000.00   | \$1,621,446.51 | \$71,621,446.51         |  |

| Year  | Expenditure     | % Spent |
|-------|-----------------|---------|
| 2016  | \$2,322,696.74  | 3.24%   |
| 2017  | \$10,759,890.98 | 15.02%  |
| 2018  | \$41,316,863.81 | 57.69%  |
| 2019  | \$14,278,382.43 | 19.94%  |
| 2020  | \$2,658,594.58  | 3.71%   |
| Total | \$71,336,428.54 | 99.60%  |

<sup>\*2020</sup> Expenditures as of 8/13/2020



Bond proceeds are invested in local government investment pools approved by Dickinson ISD Board of Trustees. All investments of the District will comply with the Public Funds Investment Act and all federal, state, and local statutes, rules or regulations. Investments will be made in accordance with written policies approved by the Dickinson ISD Board of Trustees. Funds are invested with emphasis on safety, liquidity and diversity. The District invests in daily accounts, term investment accounts, and certificate of deposit accounts as the Districts investment policy allows.

| Capital Project 2016 Bond |                |  |  |
|---------------------------|----------------|--|--|
| Investment Interest Earne |                |  |  |
| CD                        | \$0.00         |  |  |
| Ter