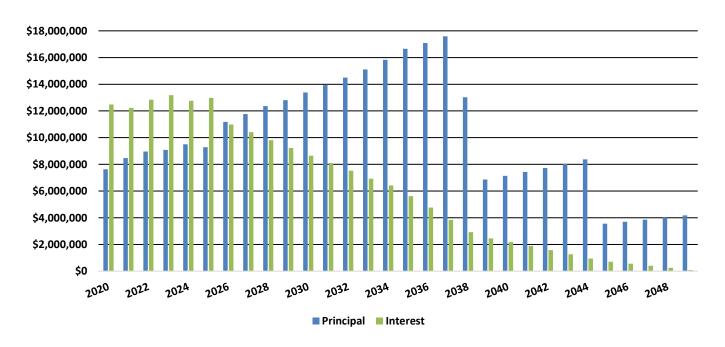

370,000.00   | \$939,600.00     | \$9,309,600.00   |                            |
| 8/31/2045            | \$3,560,000.00   | \$701,000.00     | \$4,261,000.00   |                            |
| 8/31/2046            | \$3,705,000.00   | \$555,700.00     | \$4,260,700.00   |                            |
| 8/31/2047            | \$3,855,000.00   | \$404,500.00     | \$4,259,500.00   |                            |
| 8/31/2048            | \$4,010,000.00   | \$247,200.00     | \$4,257,200.00   |                            |
| 8/31/2049            | \$4,175,000.00   | \$83,500.00      | \$4,258,500.00   |                            |
|                      | \$303,025,000.00 | \$183,960,873.30 | \$486,985,873.30 |                            |

**Average Annual Requirements** 

\$16,232,862.44



### **DEBT SERVICE ANALYSIS**

| Year | Total Debt Retired | % of Debt Retired |
|------|--------------------|-------------------|
| 2021 | \$40,831,216       | 8.38%             |
| 2025 | \$129,408,504      | 26.57%            |
| 2030 | \$239,980,086      | 49.28%            |
| 2035 | \$350,573,852      | 71.99%            |
| 2040 | \$428,436,473      | 87.98%            |
| 2045 | \$469,949,973      | 96.50%            |
| 2049 | \$486,985,873      | 100.00%           |

# % of Debt Retired by Year



# **DEBT SERVICE FUND BALANCE**

| Year | Total Fund Balance | % Budget |
|------|--------------------|----------|
| 1998 | \$1,177,851        | 52.95%   |
| 2002 | \$1,528,723        | 38.98%   |
| 2006 | \$5,822,165        | 110.91%  |
| 2010 | \$5,660,373        | 49.87%   |
| 2014