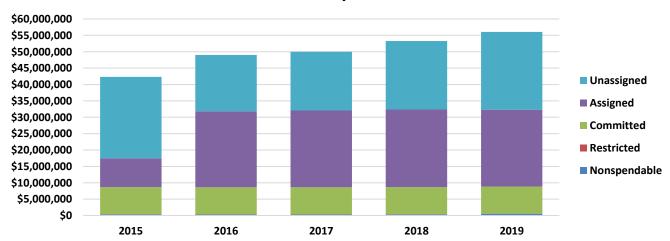

| 2016         | 2017         | 2018         | 2019         |
|---------------------|--------------|--------------|--------------|--------------|--------------|
| Nonspendable        | \$387,697    | \$350,622    | \$335,425    | \$395,809    | \$551,221    |
| Restricted          | \$0          | \$0          | \$0          | \$0          | \$0          |
| Committed           | \$8,300,000  | \$8,300,000  | \$8,300,000  | \$8,300,000  | \$8,300,000  |
| Assigned            | \$8,766,633  | \$23,160,140 | \$23,443,485 | \$23,649,514 | \$23,468,439 |
| Unassigned          | \$24,889,949 | \$17,229,166 | \$17,892,593 | \$20,898,617 | \$23,714,479 |
| Total               | \$42,344,279 | \$49,039,928 | \$49,971,503 | \$53,243,940 | \$56,034,139 |

# **Fund Balance by Classification**



## **FOOD & NUTRITION SERVICES ANALYSIS**

| Food & Nutrition Revenue | Total       | % of<br>Revenue |
|--------------------------|-------------|-----------------|
| 5700 Local               | \$2,177,802 | 25.40%          |
| 5800 State               | \$225,721   | 2.63%           |
| 5900 Federal             | \$6,170,000 | 71.97%          |
| Totals                   | \$8,573,523 | 100.00%         |

| Food & Nutrition Expenditures         | Total       | % of Expenditures |
|---------------------------------------|-------------|-------------------|
| 6100 Payroll                          | \$3,964,623 | 46.24%            |
| 6200 Professional & Contract Services | \$284,200   | 3.31%             |
| 6300 Supplies & Materials             | \$3,958,000 | 46.17%            |
| 6400 O