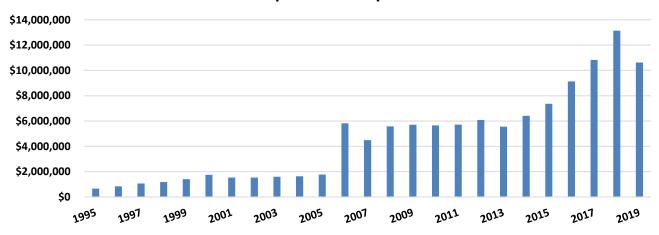

,216       | 8.38%             |
| 2025 | \$129,408,504      | 26.57%            |
| 2030 | \$239,980,086      | 49.28%            |
| 2035 | \$350,573,852      | 71.99%            |
| 2040 | \$428,436,473      | 87.98%            |
| 2045 | \$469,949,973      | 96.50%            |
| 2049 | \$486,985,873      | 100.00%           |

# % of Debt Retired by Year



# **DEBT SERVICE FUND BALANCE**

| Year | Total Fund Balance | % Budget |
|------|--------------------|----------|
| 1998 | \$1,177,851        | 52.95%   |
| 2002 | \$1,528,723        | 38.98%   |
| 2006 | \$5,822,165        | 110.91%  |
| 2010 | \$5,660,373        | 49.87%   |
| 2014 | \$6,410,862        | 38.11%   |
| 2018 | \$13,143,862       | 70.93%   |
| 2019 | \$10,627,447       | 51.40%   |

# **Multiple Year Comparison**



### **CAPITAL PROJECTS ANALYSIS**

To accommodate the district's growing enrollment and other facility needs, Dickinson ISD taxpayers approved an \$85 million bond in 2005 and an \$107.5 million bond in 2007. In 2014 taxpayers approved an additional bond for \$56 million for an education village. In 2016 \$70 million was approved for a new junior high. Excess funds were used for a ninth grade center.

### Capital Project 2016 Bond

- -Junior High #2 -- Kranz Junior High
- -Ninth Grade Center
- -Wireless Upgrade
- -HVAC Upgrade

| Bond | Approved Interest |                | <b>Total to Expense</b> |  |
|------|-------------------|----------------|-------------------------|--|
| 2016 | \$70,000,000.00   | \$1,621,446.51 | \$71,621,446.51         |  |

| Year  | Expenditure     | % Spent |