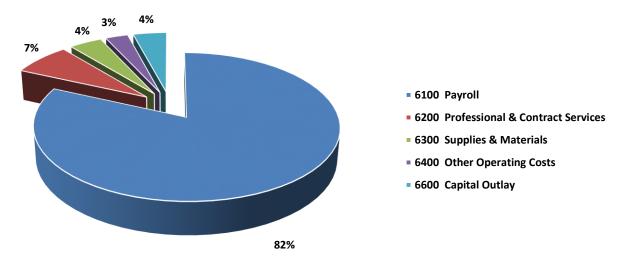

5800 State   | \$64,252,335  | 57.14%       |
| 5900 Federal | \$2,685,000   | 2.39%        |
| Totals       | \$112,446,109 | 100.00%      |



# **Expenditures by Object**

| Expenditures                          | Total         | % of Expenditures |
|---------------------------------------|---------------|-------------------|
| 6100 Payroll                          | \$100,781,632 | 81.75%            |
| 6200 Professional & Contract Services | \$8,943,883   | 7.25%             |
| 6300 Supplies & Materials             | \$4,995,944   | 4.05%             |
| 6400 Other Operating Costs            | \$3,446,830   | 2.80%             |
| 6600 Capital Outlay                   | \$5,112,495   | 4.15%             |
| Totals                                | \$123,280,784 | 100.00%           |



## **GENERAL FUND ANALYSIS**

# Payroll & Benefit Expenditures by Object

| Payroll/Benefit Account                          | Total         | % of Payroll |
|--------------------------------------------------|---------------|--------------|
| 6112 Substitute Teachers & Other Professionals   | \$504,720     | 0.50%        |
| 6119 Teachers & Other Professionals              | \$68,827,847  | 68.29%       |
| 6121 Extra Duty Pay/Overtime - Support Personnel | \$566,158     | 0.56%        |
| 6122 Substitute Support Personnel                | \$181,590     | 0.18%        |
| 6129 Support Personnel                           | \$16,169,392  | 16.04%       |
| 6139 Employee Allowances                         | \$17,000      | 0.02%        |
| 6141 Medicare                                    |