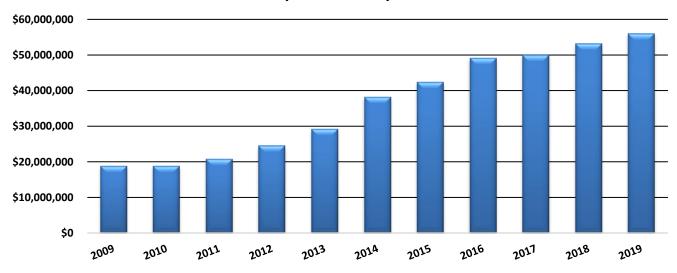

0-00 | \$300,000    |
| Assigned Fund Balance     | Land                        | 3590-06 | \$2,000,000  |
| Assigned Fund Balance     | Outstanding encumbrances    | 3590-08 | \$828,439    |
| Unassigned Fund Balance   | Unassigned                  | 3611-00 | \$23,714,479 |
| Total Fund Balance        |                             |         | \$56,034,139 |

### **GENERAL FUND FUND BALANCE**

| Year | Total Fund Balance | % Budget |
|------|--------------------|----------|
| 1998 | \$4,287,454        | 14.73%   |
| 2002 | \$6,202,660        | 17.02%   |
| 2006 | \$11,787,916       | 26.18%   |
| 2010 | \$18,822,917       | 30.05%   |
| 2014 | \$38,150,284       | 53.99%   |
| 2018 | \$53,243,940       | 53.61%   |
| 2019 | \$56,034,139       | 56.42%   |

# **Multiple Year Comparison**



| Classification/Year | 2015         | 2016         | 2017         | 2018         | 2019         |
|---------------------|--------------|--------------|--------------|--------------|--------------|
| Nonspendable        | \$387,697    | \$350,622    | \$335,425    | \$395,809    | \$551,221    |
| Restricted          | \$0          | \$0          | \$0          | \$0          | \$0          |
| Committed           | \$8,300,000  | \$8,300,000  | \$8,300,000  | \$8,300,000  | \$8,300,000  |
| Assigned            | \$8,766,633  | \$23,160,140 | \$23,443,485 | \$23,649,514 | \$23,468,439 |
| Unassigned          | \$24,889,949 | \$17,229,166 | \$17,892,593 | \$20,898,617 | \$23,714,479 |
| Total               | \$42,344,279 | \$49,039,928 | \$49,971,503 | \$53,243,940 | \$56,034,139 |

# **F