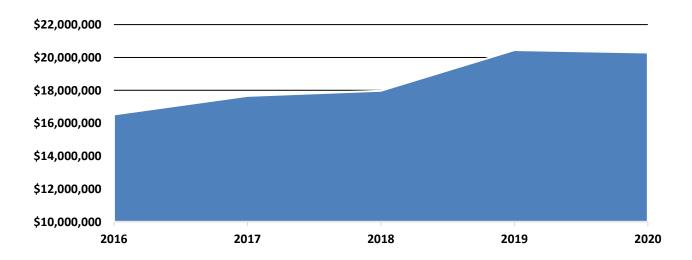

YSIS**

# Local Revenue by Year

| Year | Total        | % Increase/Decrease |
|------|--------------|---------------------|
| 2016 | \$15,457,329 | 2.83%               |
| 2017 | \$17,104,094 | 9.93%               |
| 2018 | \$18,151,806 | 5.77%               |
| 2019 | \$17,572,418 | -3.30%              |
| 2020 | \$20,273,939 | 13.33%              |

<sup>\*2020</sup> Revenue as of 8/13/2020



# **Expenditures by Year**

| Year | Total        | % Increase/Decrease |
|------|--------------|---------------------|
| 2016 | \$16,532,368 | -3.45%              |
| 2017 | \$17,668,154 | 6.43%               |
| 2018 | \$17,975,730 | 1.71%               |
| 2019 | \$20,451,911 | 12.11%              |
| 2020 | \$20,302,957 | -0.73%              |

<sup>\*2020</sup> Expenditures as of 8/13/2020



### **DEBT SERVICE ANALYSIS**

Prepared by Dickinson ISD's Financial Advisor -- Post Oak Municipal Advisors LLC

## Bonds Outstanding as of 11/19/2019

| <b>Period Ending</b> | Principal        | Interest         | Debt Service     |                            |
|----------------------|------------------|------------------|------------------|----------------------------|
| 8/31/2020            | \$7,635,000.00   | \$12,484,539.28  | \$20,119,539.28  |                            |
| 8/31/2021            | \$8,475,000.00   | \$12,236,676.50  | \$20,711,676.50  |                            |
| 8/31/2022            | \$8,955,000.00   | \$12,839,228.69  | \$21,794,228.69  |                            |
| 8/31/2023            | \$9,075,000.00   | \$13,184,886.50  | \$22,259,886.50  |