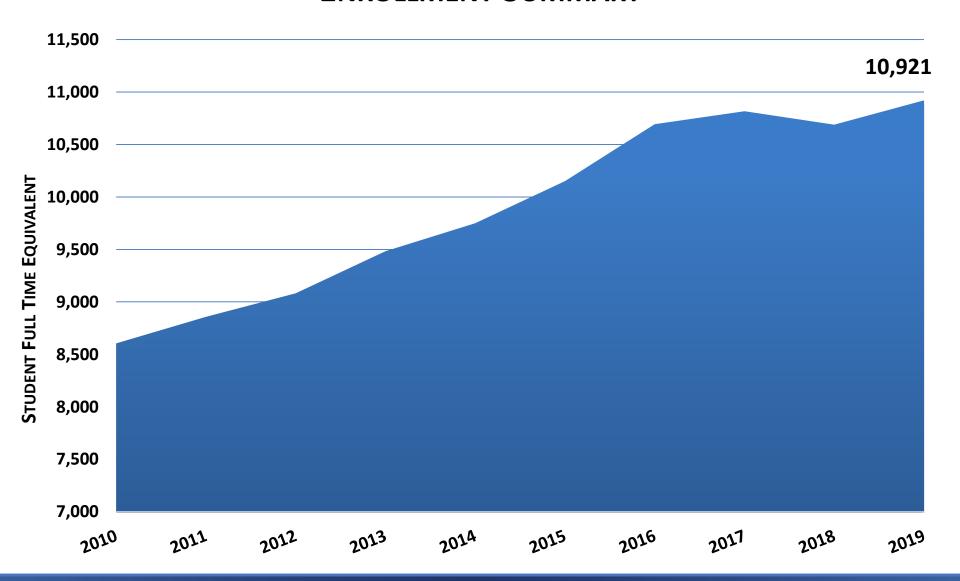

RVICE FUND ONLY** 



| YEAR      | LOCAL         | STATE         | FEDERAL | TOTAL         |
|-----------|---------------|---------------|---------|---------------|
| 2019-2020 | \$ 20,312,430 | \$<br>0       | \$ 0    | \$ 20,312,430 |
| 2018-2019 | \$ 17,000,000 | \$<br>675,000 | \$ 0    | \$ 17,675,000 |



#### **EXPENDITURE BUDGET BY OBJECT**

**DEBT SERVICE FUND ONLY** 



| YEAR      | PRINCIPAL    | INTEREST      | FEES       | Total         |
|-----------|--------------|---------------|------------|---------------|
| 2019-2020 | \$ 7,635,000 | \$ 12,725,000 | \$ 300,000 | \$ 20,660,000 |
| 2018-2019 | \$ 7,275,000 | \$ 13,100,000 | \$ 300,000 | \$ 20,675,000 |



## **MULTIPLE YEAR FUND BALANCE COMPARISON**





## FUND BALANCE BY CLASSIFICATION





#### **ENROLLMENT SUMMARY**





#### **AVERAGE DAILY ATTENDANCE**

2018-2019

| CAMPUS           | Avg ADA  | % ADA |
|------------------|----------|-------|
| DHS              | 2796.27  | 94.4% |
| DCC              | 51.97    | 87.7% |
| ESMOND           | 26.23    | 98.5% |
| CAP              | 4.28     | 72.0% |
| McAdams          | 727.45   | 95.1% |
| Kranz            | 872.37   | 94.6% |
| DUNBAR           | 609.47   | 94.9% |
| BARBER           | 681.02   | 96.4% |
| LOBIT MIDDLE     | 422.1    | 96.3% |
| K.E. LITTLE      | 629.78   | 95.4% |
| LOBIT ELEMENTARY | 536.25   | 96.1% |
| Silbernagel      | 608.28   | 95.8% |
| HUGHES ROAD      | 599.33   | 95.1% |
| BAY COLONY       | 646.58   | 95.6% |
| San Leon         | 624.45   | 95.0% |
| CALDER ROAD      | 517.92   | 95.6% |
| TOTAL            | 10353.75