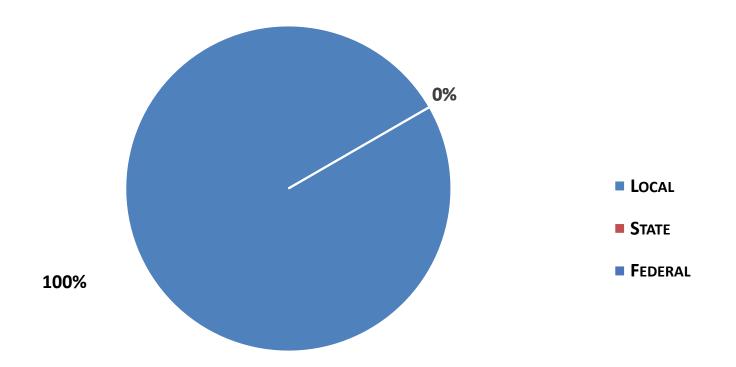

## **REVENUE BUDGET**

| YEAR      | LOCAL         | STATE         | FEDERAL      | TOTAL         |
|-----------|---------------|---------------|--------------|---------------|
| 2019-2020 | \$ 42,091,765 | \$ 58,506,538 | \$ 2,685,000 | \$103,283,303 |
| 2018-2019 | \$ 42,704,019 | \$ 52,538,620 | \$ 1,005,000 | \$ 96,247,639 |