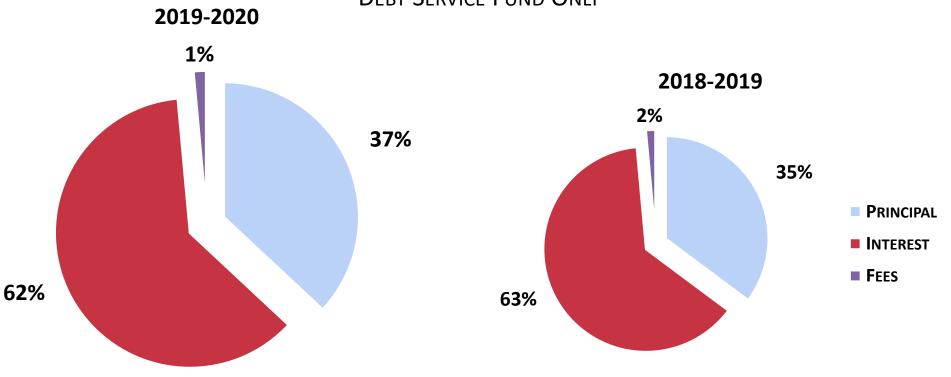

#### **EXPENDITURE BUDGET BY OBJECT**

**DEBT SERVICE FUND ONLY** 

| YEAR      | PRINCIPAL    | INTEREST      | FEES       | Total         |
|-----------|--------------|---------------|------------|---------------|
| 2019-2020 | \$ 7,635,000 | \$ 12,725,000 | \$ 300,000 | \$ 20,660,000 |
| 2018-2019 | \$ 7,275,000 | \$ 13,100,000 | \$ 300,000 | \$ 20,675,000 |