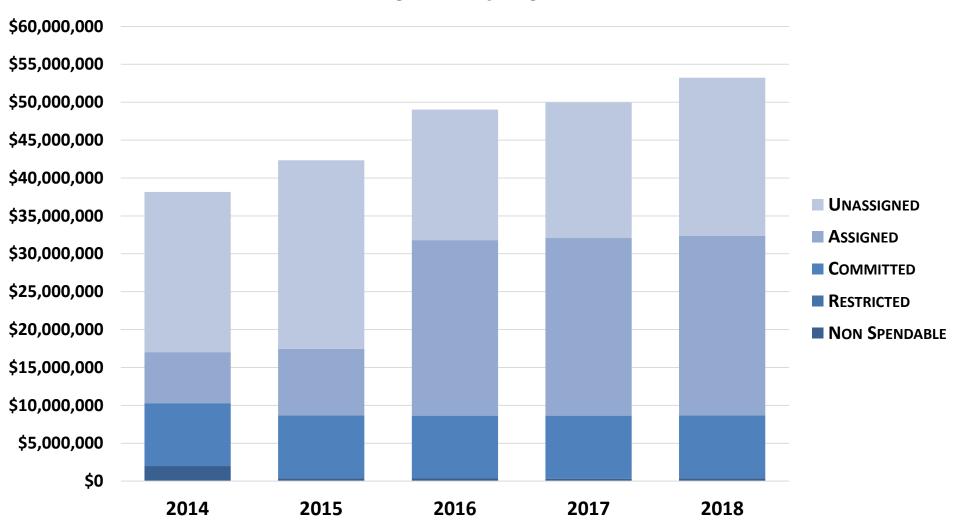

## **REVENUE BUDGET**

**DEBT SERVICE FUND ONLY** 



| YEAR      | LOCAL         | STATE         | FEDERAL | TOTAL         |
|-----------|---------------|---------------|---------|---------------|
| 2019-2020 | \$ 20,312,430 | \$<br>0       | \$ 0    | \$ 20,312,430 |
| 2018-2019 | \$ 17,000,000 | \$<br>675,000 | \$ 0    | \$ 17,675,000 |



#### **EXPENDITURE BUDGET BY OBJECT**

**DEBT SERVICE FUND ONLY** 



| YEAR      | PRINCIPAL    | INTEREST      | FEES       | Total         |
|-----------|--------------|---------------|------------|---------------|
| 2019-2020 | \$ 7,635,000 | \$ 12,725,000 | \$ 300,000 | \$ 20,660,000 |
| 2018-2019 | \$ 7,275,000 | \$ 13,100,000 | \$ 300,000 | \$ 20,675,000 |



## **MULTIPLE YEAR FUND BALANCE COMPARISON**





## FUND BALANCE BY CLASSIFICATION





#### **ENROLLMENT SUMMARY**





#### **AVERAGE DAILY ATTENDANCE**

2018-2019

| CAMPUS           | Avg ADA  | % ADA |
|------------------|----------|-------|
| DHS              | 2796.27  | 94.4% |
| DCC              | 51.97    | 87.7% |
| ESMOND           | 26.23    | 98.5% |
| CAP              | 4.28     | 72.0% |
| McAdams          | 727.45   | 95.1% |
| Kranz            | 872.37   | 94.6% |
| DUNBAR           | 609.47   | 94.9% |
| BARBER           | 681.02   | 96.4% |
| LOBIT MIDDLE     | 422.1    | 96.3% |
| K.E. LITTLE      | 629.78   | 95.4% |
| LOBIT ELEMENTARY | 536.25   | 96.1% |
| Silbernagel      | 608.28   | 95.8% |
| HUGHES ROAD      | 599.33   | 95.1% |
| BAY COLONY       | 646.58   | 95.6% |
| San Leon         | 624.45   | 95.0% |
| CALDER ROAD      | 517.92   | 95.6%