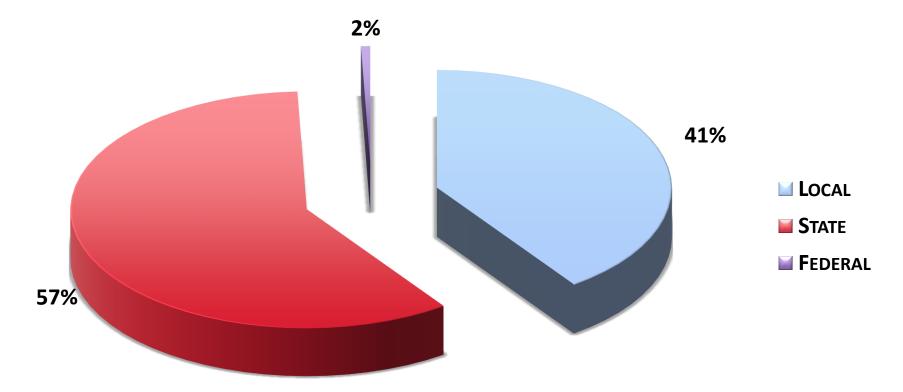

#### **EXPENDITURE BUDGET BY OBJECT**

|           |               | Professional   |              |                        |                |                |
|-----------|---------------|----------------|--------------|------------------------|----------------|----------------|
|           |               | AND CONTRACTED | SUPPLIES AND | OTHER                  |                |                |
| YEAR      | Payroll       | Services       | MATERIALS    | <b>OPERATING COSTS</b> | CAPITAL OUTLAY | TOTAL          |
| 2019-2020 | \$ 94,294,185 | \$ 8,582,035   | \$ 5,043,167 | \$ 3,027,510           | \$ 991,000     | \$ 111,937,897 |
| 2018-2019 | \$ 85,889,727 | \$ 8,334,810   | \$ 4,935,593 | \$ 2,844,276           | \$ 1,175,000   | \$ 103,179,406 |