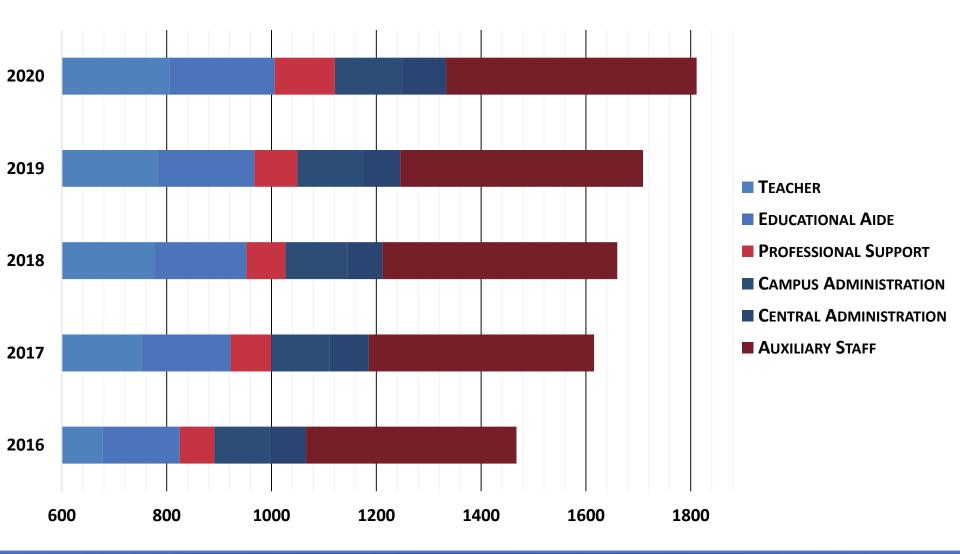

| Avg ADA  | % ADA |
|------------------|----------|-------|
| DHS              | 2796.27  | 94.4% |
| DCC              | 51.97    | 87.7% |
| ESMOND           | 26.23    | 98.5% |
| CAP              | 4.28     | 72.0% |
| McAdams          | 727.45   | 95.1% |
| Kranz            | 872.37   | 94.6% |
| DUNBAR           | 609.47   | 94.9% |
| BARBER           | 681.02   | 96.4% |
| LOBIT MIDDLE     | 422.1    | 96.3% |
| K.E. LITTLE      | 629.78   | 95.4% |
| LOBIT ELEMENTARY | 536.25   | 96.1% |
| Silbernagel      | 608.28   | 95.8% |
| HUGHES ROAD      | 599.33   | 95.1% |
| BAY COLONY       | 646.58   | 95.6% |
| San Leon         | 624.45   | 95.0% |
| CALDER ROAD      | 517.92   | 95.6% |
| TOTAL            | 10353.75 |       |





#### **STAFF SUMMARY**





#### **STAFF INCREASES**