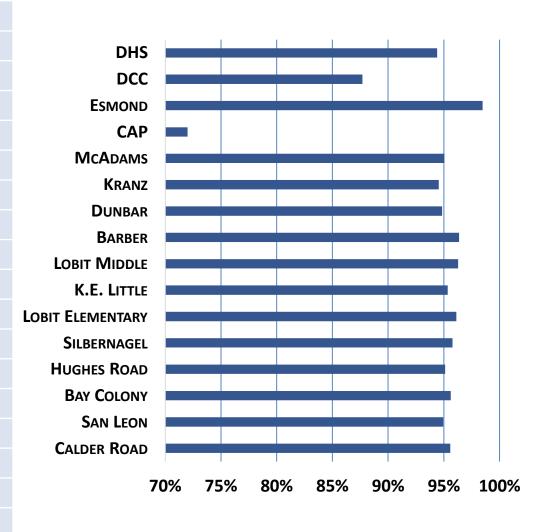

#### **AVERAGE DAILY ATTENDANCE**

2018-2019

| CAMPUS           | Avg ADA  | % ADA |
|------------------|----------|-------|
| DHS              | 2796.27  | 94.4% |
| DCC              | 51.97    | 87.7% |
| ESMOND           | 26.23    | 98.5% |
| CAP              | 4.28     | 72.0% |
| McAdams          | 727.45   | 95.1% |
| Kranz            | 872.37   | 94.6% |
| DUNBAR           | 609.47   | 94.9% |
| BARBER           | 681.02   | 96.4% |
| LOBIT MIDDLE     | 422.1    | 96.3% |
| K.E. LITTLE      | 629.78   | 95.4% |
| LOBIT ELEMENTARY | 536.25   | 96.1% |
| Silbernagel      | 608.28   | 95.8% |
| HUGHES ROAD      | 599.33   | 95.1% |
| BAY COLONY       | 646.58   | 95.6% |
| San Leon         | 624.45   | 95.0% |
| CALDER ROAD      | 517.92   | 95.6% |
| TOTAL            | 10353.75 |       |