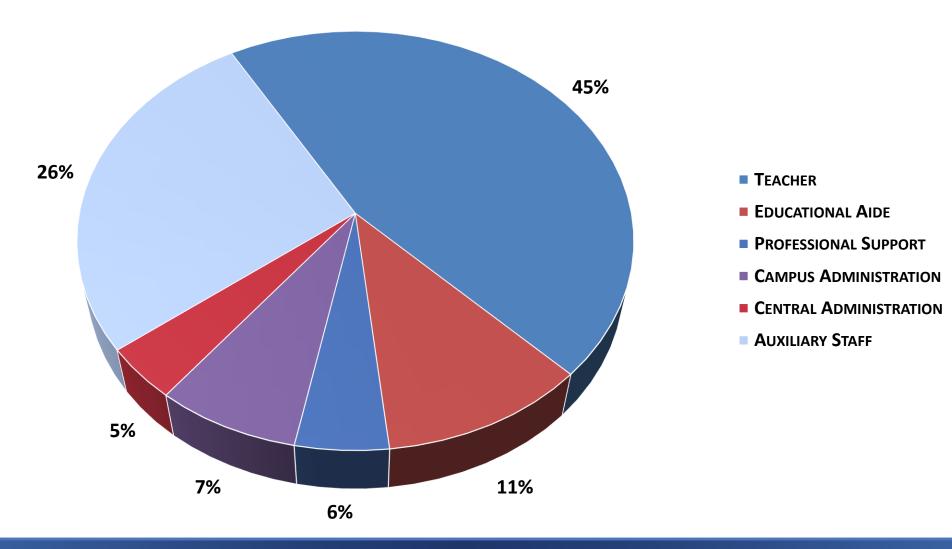

2018-2019

| CAMPUS           | Avg ADA  | % ADA |
|------------------|----------|-------|
| DHS              | 2796.27  | 94.4% |
| DCC              | 51.97    | 87.7% |
| ESMOND           | 26.23    | 98.5% |
| CAP              | 4.28     | 72.0% |
| McAdams          | 727.45   | 95.1% |
| Kranz            | 872.37   | 94.6% |
| DUNBAR           | 609.47   | 94.9% |
| BARBER           | 681.02   | 96.4% |
| LOBIT MIDDLE     | 422.1    | 96.3% |
| K.E. LITTLE      | 629.78   | 95.4% |
| LOBIT ELEMENTARY | 536.25   | 96.1% |
| Silbernagel      | 608.28   | 95.8% |
| HUGHES ROAD      | 599.33   | 95.1% |
| BAY COLONY       | 646.58   | 95.6% |
| San Leon         | 624.45   | 95.0% |
| CALDER ROAD      | 517.92   | 95.6% |
| TOTAL            | 10353.75 |       |





#### **STAFF SUMMARY**





#### **STAFF INCREASES**