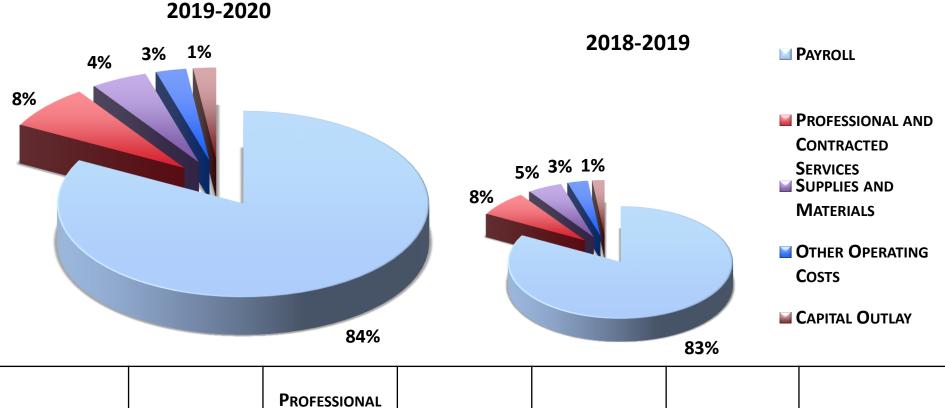

# DICKINSON INDEPENDENT SCHOOL DISTRICT 2019-2020 BUDGET BY FUNCTION & OBJECT

| GENERAL FUND - MAINTENANCE & OPERATIONS EXPENDITURES |               |                       |             |                 |                |               |          |  |  |
|------------------------------------------------------|---------------|-----------------------|-------------|-----------------|----------------|---------------|----------|--|--|
|                                                      | 6100          | 6200                  | 6300        | 6400            | 6600           |               | % of     |  |  |
| Function                                             | Payroll Costs | Professional Services | Supplies    | Other Operating | Capital Outlay | Total         | Function |  |  |
|                                                      |               |                       |             |                 |                |               |          |  |  |
| 11 Instruction                                       | \$63,258,623  | \$1,774,742           | \$1,952,120 | \$185,543       | \$85,000       | \$67,256,028  | 60.08%   |  |  |
| 12 Library                                           | \$1,156,742   | \$63,986              | \$93,035    | \$9,425         | \$0            | \$1,323,188   | 1.18%    |  |  |
| 13 Staff Development                                 | \$758,358     | \$52,185              | \$34,600    | \$159,423       | \$0            | \$1,004,566   | 0.90%    |  |  |
| 21 Curriculum                                        | \$1,410,484   | \$18,966              | \$24,710    | \$49,759        | \$0            | \$1,503,919   | 1.34%    |  |  |
| 23 School Administration                             | \$6,697,402   | \$14,600              | \$49,770    | \$41,595        | \$0            | \$6,803,367   | 6.08%    |  |  |
| 31 Counseling                                        | \$3,073,105   | \$7,089               | \$38,021    | \$28,482        | \$0            | \$3,146,697   | 2.81%    |  |  |
| 32 Social Work                                       | \$188,907     | \$0                   | \$1,400     | \$2,300         | \$0            | \$192,607     | 0.17%    |  |  |
| 33 Health Services                                   | \$958,152     | \$120,600             | \$44,404    | \$5,190         | \$0            | \$1,128,346   | 1.01%    |  |  |
| 34 Transportation                                    | \$4,470,120   | \$129,558             | \$975,187   | (\$71,299)      | \$600,000      | \$6,103,566   | 5.45%    |  |  |
| 36 Extracurricular                                   | \$1,548,679   | \$209,428             | \$430,612   | \$402,993       | \$0            | \$2,591,712   | 2.32%    |  |  |
| 41 General Administration                            | \$2,598,990   | \$952,613             | \$150,901   | \$234,300       | \$0            | \$3,936,804   | 3.52%    |  |  |
| 51 Maintenance                                       | \$6,569,950   | \$4,107,208           | \$1,028,667 | \$1,844,950     | \$175,000      | \$13,725,775  | 12.26%   |  |  |
| 52 Security                                          | \$59,759      | \$825,272             | \$166,740   | \$600           | \$0            | \$1,052,371   | 0.94%    |  |  |
| 53 Technology                                        | \$1,423,778   | \$135,788             | \$51,000    | \$22,600        | \$131,000      | \$1,764,166   | 1.58%    |  |  |
| 61 Community Service                                 | \$121,134     | \$0                   | \$2,000     | \$4,200         | \$0            | \$127,334     | 0.11%    |  |  |
| 71 Debt Service                                      | \$0           | \$0                   | \$0         | \$0             | \$0            | \$0           | 0.00%    |  |  |
| 81 Construction                                      | \$0           | \$0                   | \$0         | \$0             | \$0            | \$0           | 0.00%    |  |  |
| 93 Shared Service                                    | \$0           | \$0                   | \$0         | \$107,449       | \$0            | \$107,449     | 0.10%    |  |  |
| 95 JJAEP                                             | \$0           | \$170,000             | \$0         | \$0             | \$0            | \$170,000     | 0.15%    |  |  |
| Totals                                               | \$94,294,185  | \$8,582,035           | \$5,043,167 | \$3,027,510     | \$991,000      | \$111,937,897 | 100.00%  |  |  |
| % by Object                                          | 84.24%        | 7.67%                 | 4.51%       | 2.70%           | 0.89%          | 100.00%       |          |  |  |